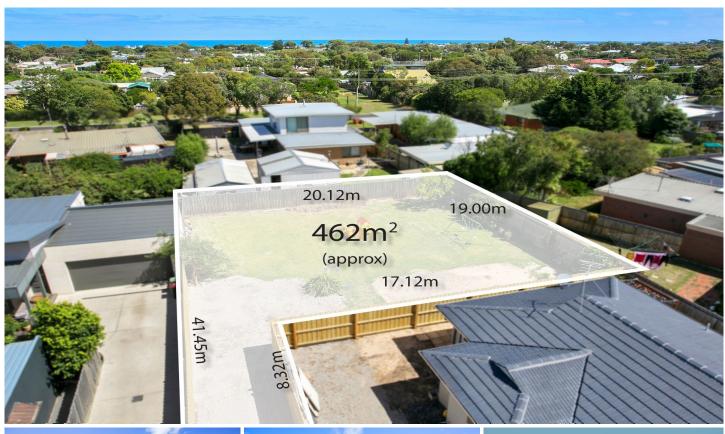

## 13A Watkin Street Ocean Grove VIC

This is refreshing! A convenient and peaceful Old Ocean Grove block, set back off the street and offering excellent privacy. This generous 462sqm (approx) parcel of flat land is ready to build on (STCA) and offers great space and light for a contemporary coastal build. Complete with plans for a modern, single-level three bedroom, two bathroom townhouse with a gorgeous northerly aspect, this site is surely the one you've been looking for (STCA)!

**Price** : \$ 312,500 **Land Size** : 462 sqm

View: https://www.bellarineproperty.com.au/37478

35

Dan Halsey 03 5254 3100