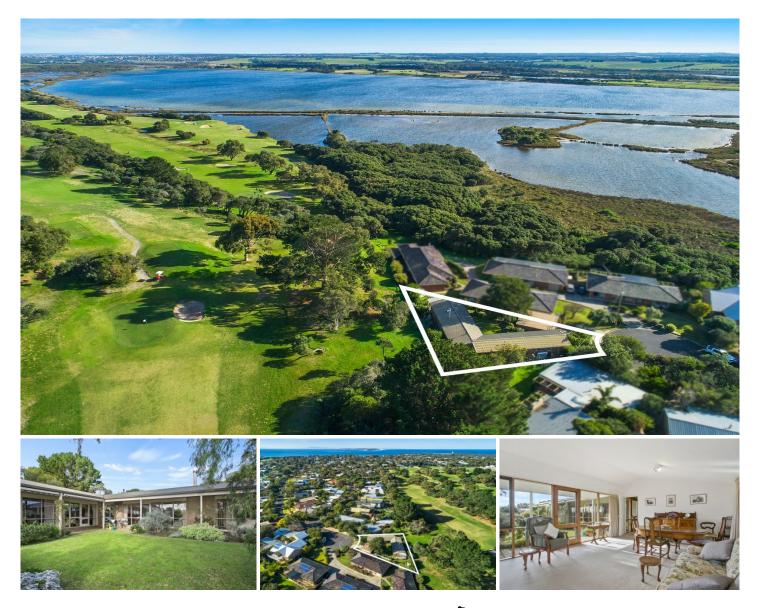

## **33 Norman Crescent Point Lonsdale VIC**

Prestigiously set in a little known court, boasting direct access to the Point Lonsdale Golf Course and stunning treed outlooks across the 10th Fairway, this wonderfully versatile three bedroom home offers you an unparallelled leisure based lifestyle. North facing and slightly elevated, glimpses of Lake Victoria and the immaculately kept golf course surrounds will be a constant reminder of just how you lucky you have become.

-One of only a few established properties in this area, boasting direct golf course access

-Stunning outlooks through ample glazing of the beautifully landscaped environment

-Running alongside the picturesque 10th Fairway and onto the 11th Tee

-The north facing front yard is privatised from the street by beautiful, mature native trees

-Uninterrupted views of Lake Victoria could be achieved with a second level (STCA)

-Fantastic split zoned living spaces, allowing multiple usage and perfect for growing families

-Raked ceilings amplify the interior footprint, gifting more space and light throughout

3 🎮 2 🚔 2 🚘

|  | : \$ 851,000<br>: 660 sqm<br>: https://www.bellarineproperty.com.au/37416<br>86 |
|--|---------------------------------------------------------------------------------|
|--|---------------------------------------------------------------------------------|