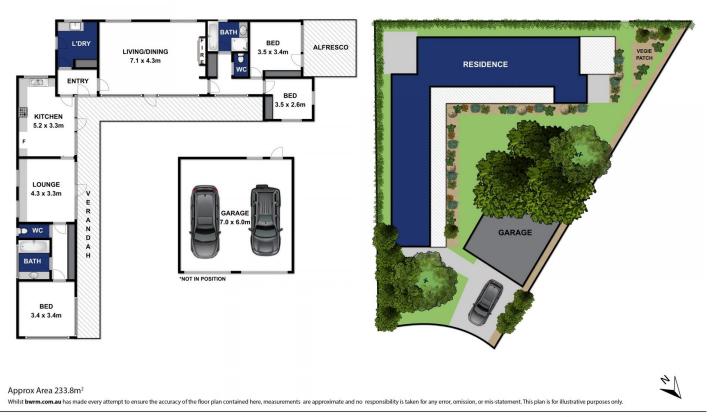

-Raked ceilings amplify the interior footprint, gifting more space and light throughout

3 🎮 2 🚔 2 🚘

|  | : \$ 851,000<br>: 660 sqm<br>: https://www.bellarineproperty.com.au/37416<br>86 |
|--|---------------------------------------------------------------------------------|
|--|---------------------------------------------------------------------------------|