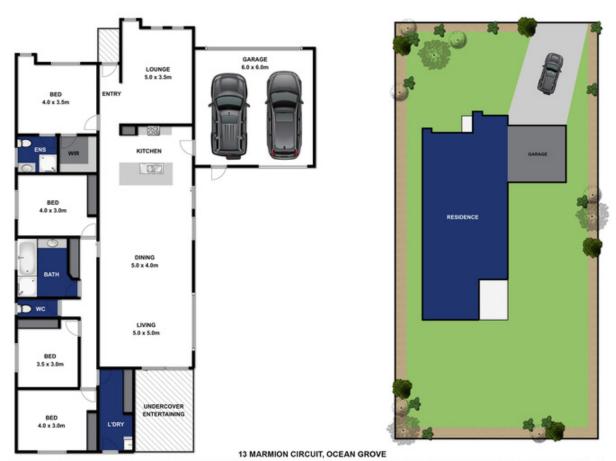

## 13 Marmion Circuit OCEAN GROVE VIC

Impeccable and complete, this ultra-contemporary four bedroom property will not let any family down. Ducted heating throughout plus split system heating and cooling and ceiling fans to circulate sea breezes. Formal lounge is ideal as a parent's retreat or children's lounge. Main bedroom includes walk in robe & en suite, built in robes to other three bedrooms sharing a spacious family bathroom. Open plan generous family room with living area and raked ceiling and the pristine kitchen with 900mm stainless steel cooker, dishwasher, canopy range hood & island bench complete the hub of the home. Through the triple-fold glass sliding doors you will find the outdoor entertaining area under roof-line and manicured landscaping to both front yard and fully enclosed rear yard with lawn for playtime. Rear roller door for vehicle access to backyard, lockable garden shed with concrete floor, remote controlled double garage with door leading directly to kitchen handy for unloading groceries. Situated in new residential estate with playground reserve just a few doors away, close proximity to beach, schools, shopping and abundance of other amenities and attractions.

4 连 2 🚍 2 🚍

**Price**: \$ 440

View: https://www.bellarineproperty.com.au/3732446

Christian Bartley 03 5254 3100

TO MARMION CIRCUIT, OCEAN GROVE

Whilst every attempt has been made to ensure the accuracy of the floor plan contained here, measurements of doors, windows, rooms and any other literus are approximate and no responsibility is taken for any error, emission, or mis-statement. This plan is for illustrative purposes only and should be used as such by any prospective purchaser. The services, systems and appliances shown have not been tested and no gaurantee as to their operability or efficiency can be given.