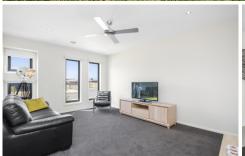

## 13 Marmion Circuit OCEAN GROVE VIC

Impeccable and complete, this ultra-contemporary four bedroom property will not let any family down. Ducted heating throughout plus split system heating and cooling and ceiling fans to circulate sea breezes. Formal lounge is ideal as a parent's retreat or children's lounge. Main bedroom includes walk in robe & en suite, built in robes to other three bedrooms sharing a spacious family bathroom. Open plan generous family room with living area and raked ceiling and the pristine kitchen with 900mm stainless steel cooker, dishwasher, canopy range hood & island bench complete the hub of the home. Through the triple-fold glass sliding doors you will find the outdoor entertaining area under roof-line and manicured landscaping to both front yard and fully enclosed rear yard with lawn for playtime. Rear roller door for vehicle access to backyard, lockable garden shed with concrete floor, remote controlled double garage with door leading directly to kitchen handy for unloading groceries. Situated in new residential estate with playground reserve just a few doors away, close proximity to beach, schools, shopping and abundance of other amenities and attractions.