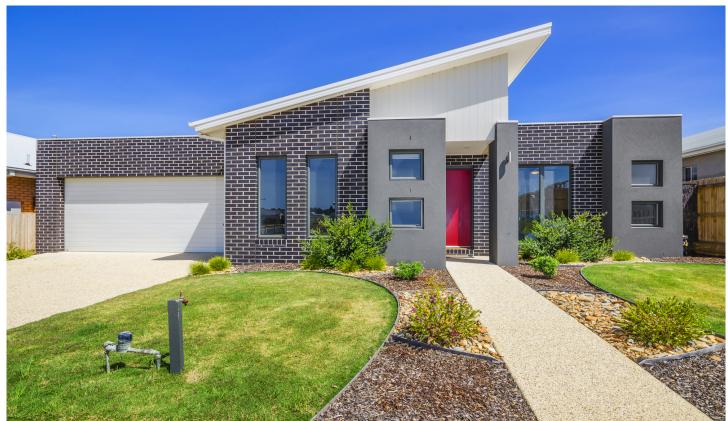

## 13 Marmion Circuit OCEAN GROVE VIC

Impeccable and complete, this ultra-contemporary four bedroom property will not let any family down. Ducted heating throughout plus split system heating and cooling and ceiling fans to circulate sea breezes. Formal lounge is ideal as a parent's retreat or children's lounge. Main bedroom includes walk in robe & en suite, built in robes to other three bedrooms sharing a spacious family bathroom. Open plan generous family room with living area and raked ceiling and the pristine kitchen with 900mm stainless steel cooker, dishwasher, canopy range hood & island bench complete the hub of the home. Through the triple-fold glass sliding doors you will find the outdoor entertaining area under roof-line and manicured landscaping to both front yard and fully enclosed rear yard with lawn for playtime. Rear roller door for vehicle access to backyard, lockable garden shed with concrete floor, remote controlled double garage with door leading directly to kitchen handy for unloading groceries. Situated in new residential estate with playground reserve just a few doors away, close proximity to beach, schools, shopping and abundance of other amenities and attractions.