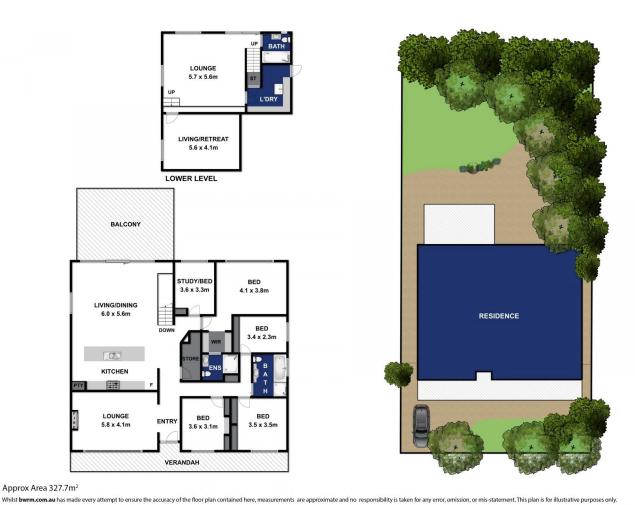

- -Deceptively spacious 2-level floorplan on a large block (834 sqm approx.) with gorgeous treetop ambiance
- -Versatile design suited to a family with young children, teens, or those who entertain
- -Options for 4 bedrooms + study, or 5 bedrooms
- -4 living areas provide a wealth of space for all the family
- -3 bathrooms speed up the morning routine on school days!
- -Récent comprehensive extension and renovation incorporates desirable finishes
- -Entry level with solid Firestreak flooring, lower level with polished concrete
- -Natural light and the private leafy outlooks are integral to the lifestyle within