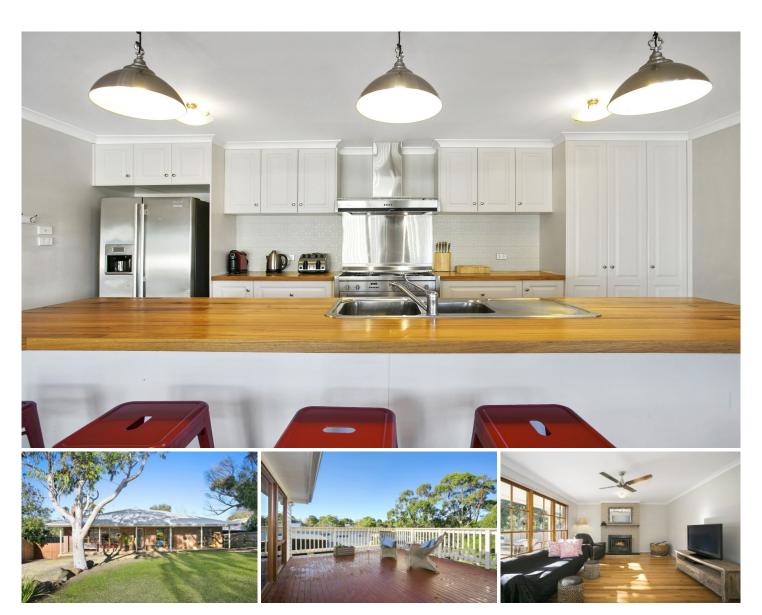

## 25 Kestrel Place Ocean Grove VIC

Stunning Kestrel Place is beautifully quiet and treed, and regarded as one of the most desirable 'Bird Courts' in Old Ocean Grove. The timeless Australian design of this fully renovated, extremely generous family home is perfectly matched to the court. This prized package is quintessentially 'Old Grove' and sits close to the beach, The Terrace shops and the newer family-friendly facilities in Surfside.

- -Deceptively spacious 2-level floorplan on a large block (834 sqm approx.) with gorgeous treetop ambiance
- -Versatile design suited to a family with young children, teens, or those who entertain
- -Options for 4 bedrooms + study, or 5 bedrooms
- -4 living areas provide a wealth of space for all the family
- -3 bathrooms speed up the morning routine on school days!
- -Récent comprehensive extension and renovation incorporates desirable finishes
- -Entry level with solid Firestreak flooring, lower level with polished concrete
- -Natural light and the private leafy outlooks are integral to the lifestyle within