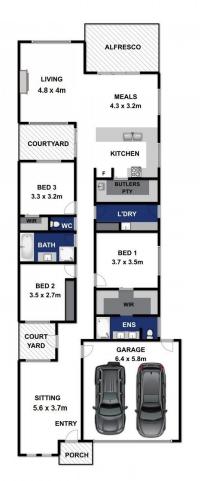

3 📭 2 🖺 2 🗬

**Price** : \$ 850,000 **Land Size** : 420 sqm

View: https://www.bellarineproperty.com.au/37174

21

Dan Halsey 03 5254 3100

Approx Area 224.88m<sup>2</sup>
Whilst **bwrm.com.au** has made every attempt to ensure the accuracy of the floor plan contained here, measurements are approximate and no responsibility is taken for any error, omission, or mis-statement. This plan is for illustrative purposes only.

1/9 HEATH CLOSE, OCEAN GROVE

bellarineproperty

Approx Area 224.88m<sup>2</sup>
Whilst **bwrm.com.au** has made every attempt to ensure the accuracy of the floor plan contained here, measurements are approximate and no responsibility is taken for any error, omission, or mis-statement. This plan is for illustrative purposes only.