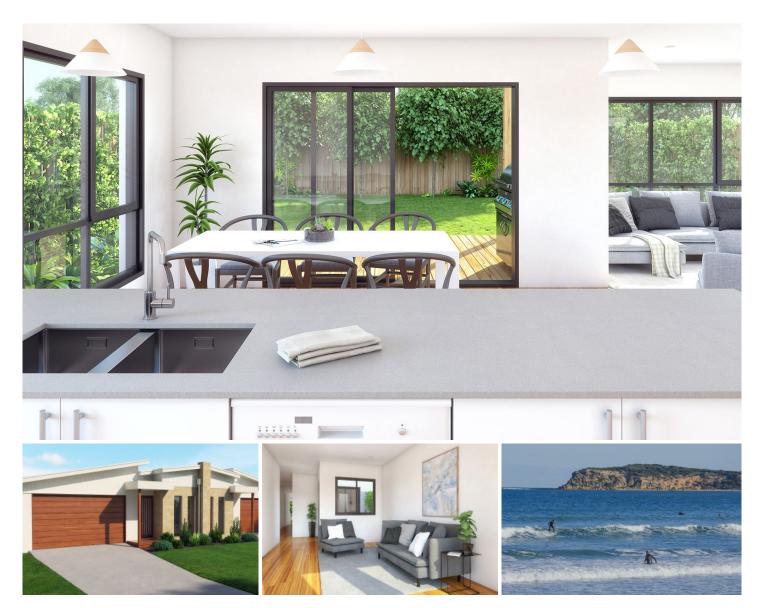

## 9 Heath Close Ocean Grove VIC

CONSTRUCTION COMMENCED! STAMP DUTY SAVINGS MAY APPLY!

Live the Old Ocean Grove lifestyle in the comfort and luxury of a stunning, brand new townhouse! Situated in the tranquil and leafy streets in one of the township's most desirable streets, this stylish development of just two makes choosing your new home a breeze. Welcome to a wonderful coastal way-of-life!

- -Prime position within reach of beach, The Terrace & family-friendly amenities of Surfside
- -Low-maintenance design is compatible with a 'lock & leave' lifestyle
- -Simplify without downsizing: the spacious floor plan offers ample space for entertaining
- -Coastal facade opens to a desirable single level, 3 bed floorplan with 2 living zones
- -Decor includes muted tones of grey and white with pops of colour and texture
- -Warm spotted gum engineered flooring and plush carpet to bedrooms
- -On-trend lighting, door and window furniture and stylish

3 📭 2 🖺 2 🗬

**Price** : \$ 850,000 **Land Size** : 420 sqm

View: https://www.bellarineproperty.com.au/37174

21

Dan Halsey 03 5254 3100

Approx Area 224.88m<sup>2</sup>
Whilst **bwrm.com.au** has made every attempt to ensure the accuracy of the floor plan contained here, measurements are approximate and no responsibility is taken for any error, omission, or mis-statement. This plan is for illustrative purposes only.