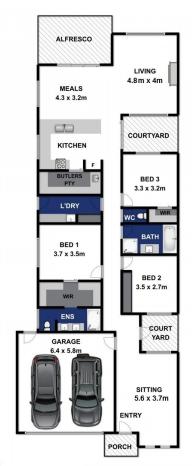

3 📭 2 🖺 2 🗬

**Price** : \$ 850,000 **Land Size** : 420 sqm

View: https://www.bellarineproperty.com.au/37174

21

Dan Halsey 03 5254 3100

Approx Area 224.88m<sup>2</sup>
Whilst **bwrm.com.au** has made every attempt to ensure the accuracy of the floor plan contained here, measurements are approximate and no responsibility is taken for any error, omission, or mis-statement. This plan is for illustrative purposes only.

2/9 HEATH CLOSE, OCEAN GROVE

bellarineproperty