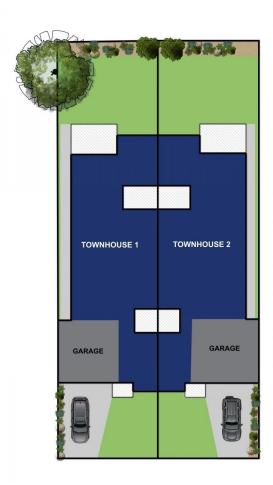

## 9 Heath Close Ocean Grove VIC

CONSTRUCTION COMMENCED! STAMP DUTY SAVINGS MAY APPLY!

Live the Old Ocean Grove lifestyle in the comfort and luxury of a stunning, brand new townhouse! Situated in the tranquil and leafy streets in one of the township's most desirable streets, this stylish development of just two makes choosing your new home a breeze. Welcome to a wonderful coastal way-of-life!

- -Prime position within reach of beach, The Terrace & family-friendly amenities of Surfside
- -Low-maintenance design is compatible with a 'lock & leave' lifestyle
- -Simplify without downsizing: the spacious floor plan offers ample space for entertaining
- -Coastal facade opens to a desirable single level, 3 bed floorplan with 2 living zones
- -Decor includes muted tones of grey and white with pops of colour and texture
- -Warm spotted gum engineered flooring and plush carpet to bedrooms
- -On-trend lighting, door and window furniture and stylish