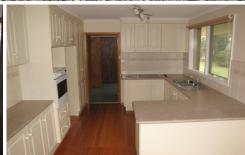

## 21 Finch Close OCEAN GROVE VIC

Nestled amongst the gum trees and alive with bird life, you will find this three bedroom home. Offers large lounge with north facing windows overlooking the front garden, Meals area and kitchen with gas and electric cooking, plus a second separate living area. Features carpet and polished floorboards plus Ducted heating, reverse cycle unit and gas wall furnace for comfort year round. Modern central bathroom with shower over the bath plus toilet and a second toilet off the laundry. Circular drive at the front provides easy entry and exit points, tandem lock up garage so room for car and work space, Undercover area for BBQ and a lovely easy to maintain rear yard with garden shed. Easy walk to town centre, close to primary school and bus stops