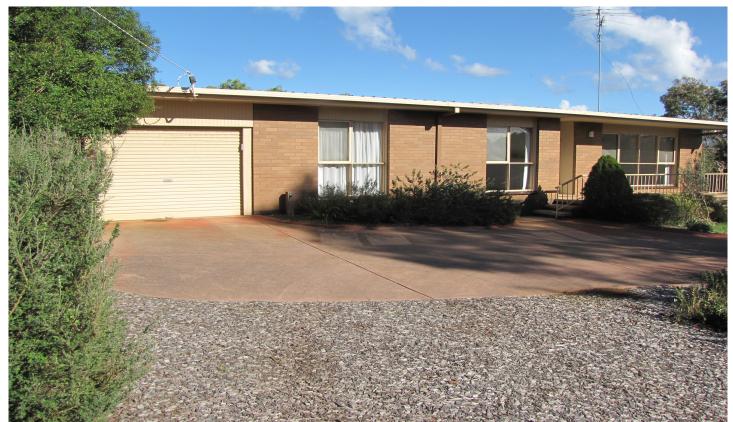

## 21 Finch Close OCEAN GROVE VIC

Nestled amongst the gum trees and alive with bird life, you will find this three bedroom home. Offers large lounge with north facing windows overlooking the front garden, Meals area and kitchen with gas and electric cooking, plus a second separate living area. Features carpet and polished floorboards plus Ducted heating, reverse cycle unit and gas wall furnace for comfort year round. Modern central bathroom with shower over the bath plus toilet and a second toilet off the laundry. Circular drive at the front provides easy entry and exit points, tandem lock up garage so room for car and work space, Undercover area for BBQ and a lovely easy to maintain rear yard with garden shed. Easy walk to town centre, close to primary school and bus stops