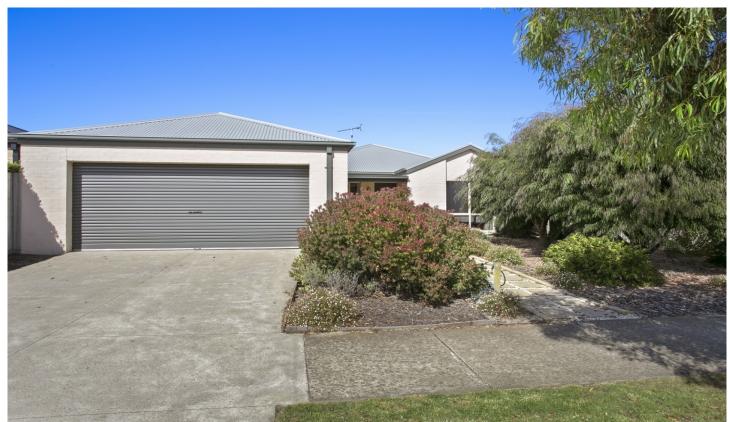

## 22 Daintree Way OCEAN GROVE VIC

This bright open-plan home offers zoned living with garden views. Master bedroom with full ensuite and walk in robe at front of house, with separate private lounge. Through to kitchen, dining & family room at the rear, bedrooms 2 and 3 share central family bathroom, separate toilet and large well organised laundry, gas ducted heating and evaporative cooling throughout, plus split system in family room for year round comfort. North facing undercover alfresco access directly from dining/kitchen provides the setting for outdoor entertaining. Low maintenance and fully fenced rear yard ensure privacy. Double garage with rear roller door access through to lush rear garden plus small shed.