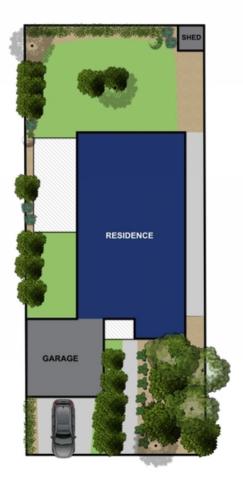

## 22 Daintree Way OCEAN GROVE VIC

This bright open-plan home offers zoned living with garden views. Master bedroom with full ensuite and walk in robe at front of house, with separate private lounge. Through to kitchen, dining & family room at the rear, bedrooms 2 and 3 share central family bathroom, separate toilet and large well organised laundry, gas ducted heating and evaporative cooling throughout, plus split system in family room for year round comfort. North facing undercover alfresco access directly from dining/kitchen provides the setting for outdoor entertaining. Low maintenance and fully fenced rear yard ensure privacy. Double garage with rear roller door access through to lush rear garden plus small shed.