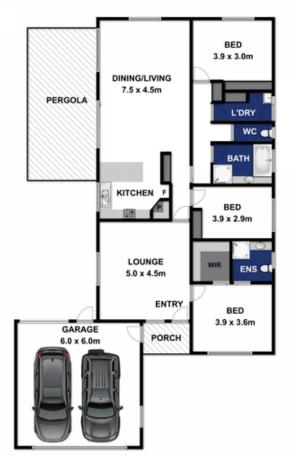

## 22 Daintree Way OCEAN GROVE VIC

This bright open-plan home offers zoned living with garden views. Master bedroom with full ensuite and walk in robe at front of house, with separate private lounge. Through to kitchen, dining & family room at the rear, bedrooms 2 and 3 share central family bathroom, separate toilet and large well organised laundry, gas ducted heating and evaporative cooling throughout, plus split system in family room for year round comfort. North facing undercover alfresco access directly from dining/kitchen provides the setting for outdoor entertaining. Low maintenance and fully fenced rear yard ensure privacy. Double garage with rear roller door access through to lush rear garden plus small shed.

3 📭 2 🖺 2 🗬

**Price**: \$ 440

View: https://www.bellarineproperty.com.au/3705425

Christian Bartley 03 5254 3100

Approx Area 191.8m<sup>2</sup>

Whilst bwrm.com.au has made every attempt to ensure the accuracy of the floor plan contained here, measurements are approximate and no responsibility is taken for any error, omission, or mis-statement. This plan is for illustrative purposes only.