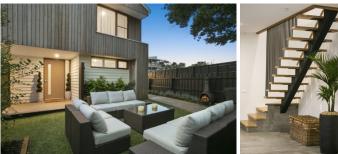

## 46 Wallington Road OCEAN GROVE VIC

This as new 3 bedroom townhouse comes with every modern comfort. Secure entry behind tall fence which houses private courtyard. Ground level living, dining and wonderfully organised kitchen which has sleek Bosch appliances, walk in pantry and breakfast bar all with easy care polished concrete flooring. Access to rear courtyard and entertaining deck direct from living area for easy entertaining. Luxurious and spacious bedroom with robe, laundry and powder room complete downstairs. Upstairs the landing functions as a peaceful lounge or chill-out zone for children. Master suite with a sophisticated feel and luxurious finishes comes with full ensuite and fully fitted out robes. Third bedroom also with robe and ensuite access to the bathroom, affording guests/teens privacy. Bathroom with separate shower, bath and stylish stone vanity. Environmental features include double glazing and LED lighting throughout. Ducted heating and refrigerated air conditioning to the ground floor, split system air conditioning upstairs. Easy care landscaped gardens are split into three compact and easy care zones. A concealed utility space hides all the outdoor necessities. Remote double lock up garage with internal access plus additional off stree parking.