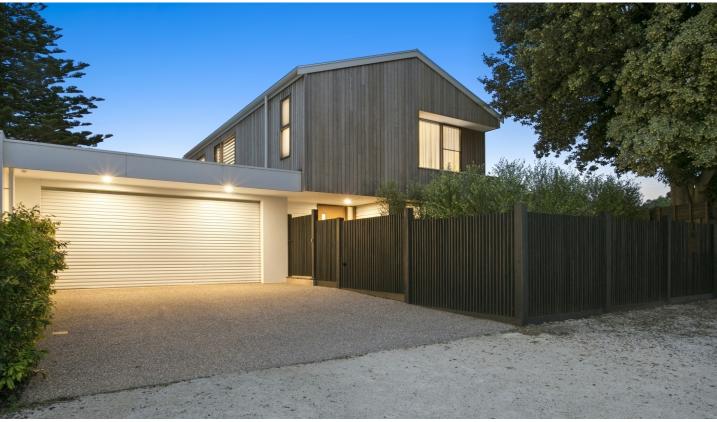

## 46 Wallington Road OCEAN GROVE VIC

This as new 3 bedroom townhouse comes with every modern comfort. Secure entry behind tall fence which houses private courtyard. Ground level living, dining and wonderfully organised kitchen which has sleek Bosch appliances, walk in pantry and breakfast bar all with easy care polished concrete flooring. Access to rear courtyard and entertaining deck direct from living area for easy entertaining. Luxurious and spacious bedroom with robe, laundry and powder room complete downstairs. Upstairs the landing functions as a peaceful lounge or chill-out zone for children. Master suite with a sophisticated feel and luxurious finishes comes with full ensuite and fully fitted out robes. Third bedroom also with robe and ensuite access to the bathroom, affording guests/teens privacy. Bathroom with separate shower, bath and stylish stone vanity. Environmental features include double glazing and LED lighting throughout. Ducted heating and refrigerated air conditioning to the ground floor, split system air conditioning upstairs. Easy care landscaped gardens are split into three compact and easy care zones. A concealed utility space hides all the outdoor necessities. Remote double lock up garage with internal access plus additional off stree parking.

## 46 WALLINGTON ROAD, OCEAN GROVE

**bellarine**property