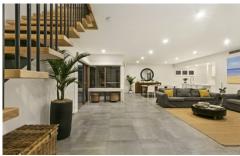

## 46 Wallington Road OCEAN GROVE VIC

This as new 3 bedroom townhouse comes with every modern comfort. Secure entry behind tall fence which houses private courtyard. Ground level living, dining and wonderfully organised kitchen which has sleek Bosch appliances, walk in pantry and breakfast bar all with easy care polished concrete flooring. Access to rear courtyard and entertaining deck direct from living area for easy entertaining. Luxurious and spacious bedroom with robe, laundry and powder room complete downstairs. Upstairs the landing functions as a peaceful lounge or chill-out zone for children. Master suite with a sophisticated feel and luxurious finishes comes with full ensuite and fully fitted out robes. Third bedroom also with robe and ensuite access to the bathroom, affording guests/teens privacy. Bathroom with separate shower, bath and stylish stone vanity. Environmental features include double glazing and LED lighting throughout. Ducted heating and refrigerated air conditioning to the ground floor, split system air conditioning upstairs. Easy care landscaped gardens are split into three compact and easy care zones. A concealed utility space hides all the outdoor necessities. Remote double lock up garage with internal access plus additional off stree parking.