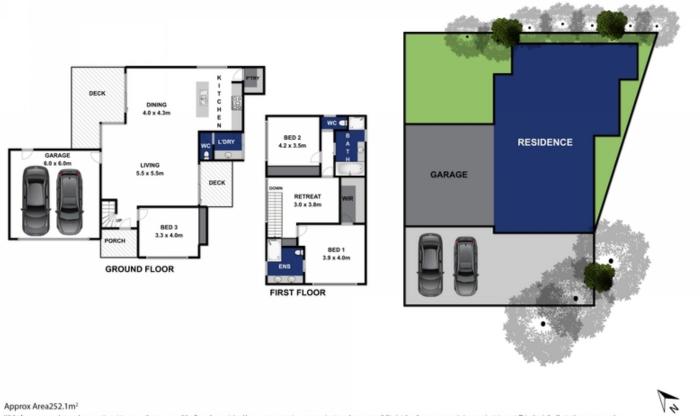

## 46 Wallington Road OCEAN GROVE VIC

This as new 3 bedroom townhouse comes with every modern comfort. Secure entry behind tall fence which houses private courtyard. Ground level living, dining and wonderfully organised kitchen which has sleek Bosch appliances, walk in pantry and breakfast bar all with easy care polished concrete flooring. Access to rear courtyard and entertaining deck direct from living area for easy entertaining. Luxurious and spacious bedroom with robe, laundry and powder room complete downstairs. Upstairs the landing functions as a peaceful lounge or chill-out zone for children. Master suite with a sophisticated feel and luxurious finishes comes with full ensuite and fully fitted out robes. Third bedroom also with robe and ensuite access to the bathroom, affording guests/teens privacy. Bathroom with separate shower, bath and stylish stone vanity. Environmental features include double glazing and LED lighting throughout. Ducted heating and refrigerated air conditioning to the ground floor, split system air conditioning upstairs. Easy care landscaped gardens are split into three compact and easy care zones. A concealed utility space hides all the outdoor necessities. Remote double lock up garage with internal access plus additional off stree parking.

## 3 🛤 2 🏪 2 🚘

**Price :** \$ 520 **View :** https://www.bellarineproperty.com.au/3705374

Christian Bartley 03 5254 3100

Approx Area252.1m<sup>2</sup>

Whilst bwrm.com.au has made every attempt to ensure the accur ibility is taken for any error, omission, or mis-stat e and no respon t. This plan is for illust