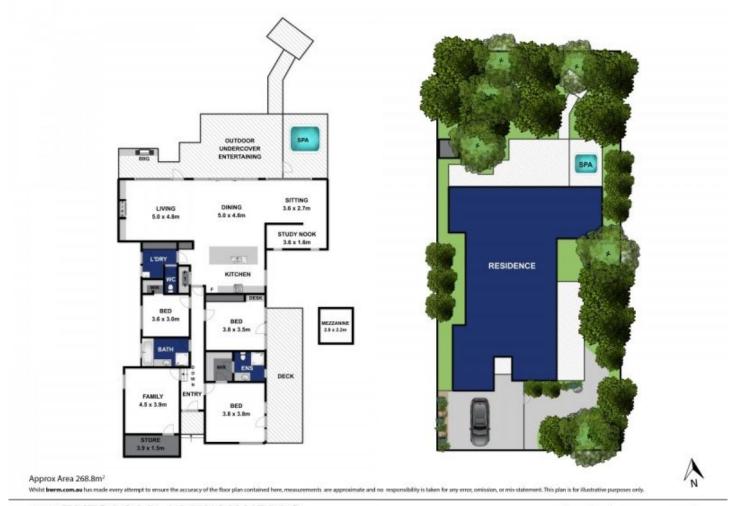

-Earthy hardwood floors extend throughout blending perfectly with the garden vistas

-Feature glazing in every room brings the private outdoor spaces in

-Floorplan with 2 distinct zones; one for living, one for sleeping