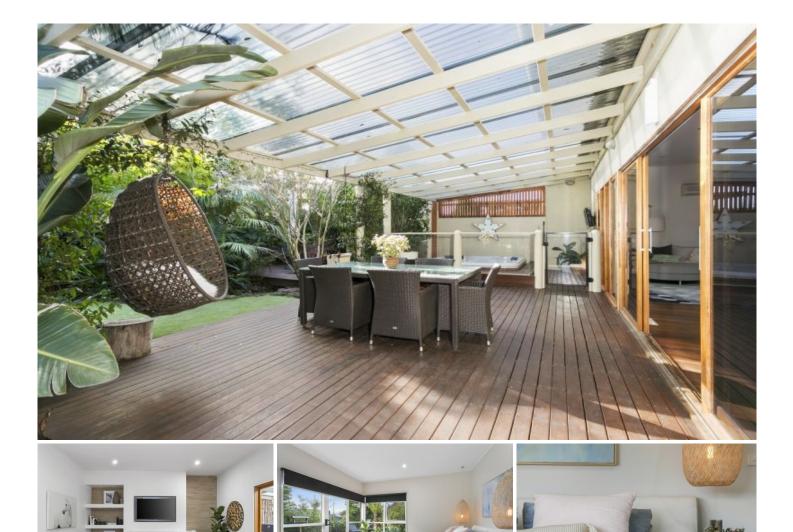

## 100 Taits Road Barwon Heads VIC

Striking design emphasises light and space at this beautifully landscaped home in desirable Barwon Heads. Reminiscent of a lush and rejuvenating Bali resort, this home sits in a convenient location between the river and beach. Close to the Village Park, school and picturesque walking tracks, experience the serenity at this special coastal sanctuary!

-Earthy hardwood floors extend throughout blending perfectly with the garden vistas

-Feature glazing in every room brings the private outdoor spaces in

-Floorplan with 2 distinct zones; one for living, one for sleeping

-Expansive north-facing living hub merges seamlessly with undercover deck and garden

-Family-sized spa and built-in BBQ on the 'all seasons' deck

-Classy kitchen with a suite of new Smeg apps, stone benches and mosaic splashback