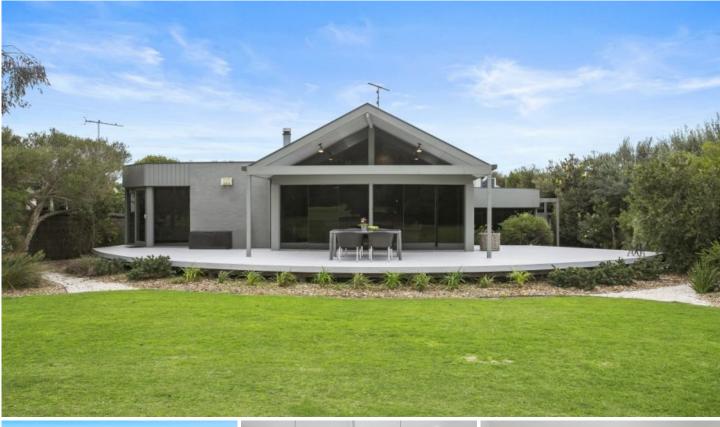

## 34 Second Drive Barwon Heads VIC

Beautifully constructed Dennehy home, designed by Pasquale Cirillo, organically set in an outstanding location within the 13th Beach Estate. Embraced by native trees and rich with birdlife, the outlook across the 2nd hole of the Beach Course is a tranquil invitation, providing you with a peaceful indoor/outdoor lifestyle, five minutes from the village centre.

-Exuding light and style, with vaulted ceilings and curved walls, a grand sight upon entry

-Decking wraps around the living areas, providing fantastic outdoor entertaining options

-Mezzanine lounge room, filtering uninterrupted golf course views through heightened windows

-Brand new kitchen in classically muted tones, with stone benchtops and quality appliances

-Pergolas and established gardens shroud the home, creating an unrivalled privacy

-Adjoining the 2nd hole of the Beach Course and just across the road to the 10th hole of the Creek Course