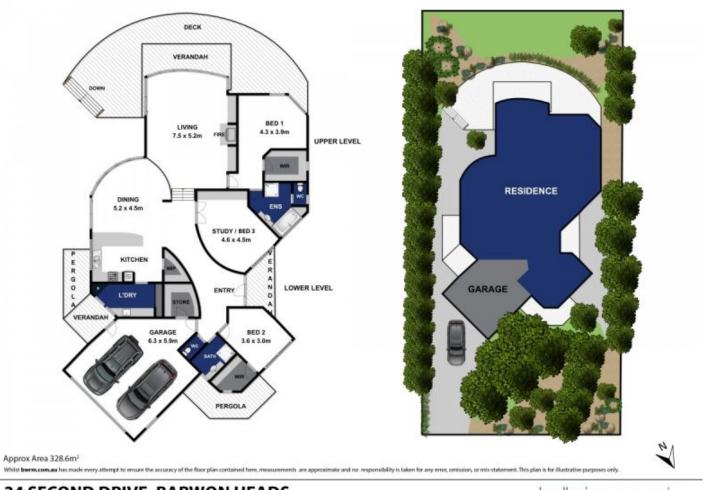

-Tinted windows to the living areas increase thermal efficiency and enhance privacy

-Two generous bedrooms, with the option of a third, a

## 3 🛤 2 🚰 2 🚘

| Price     | : \$ 865,000                                 |
|-----------|----------------------------------------------|
| Land Size | : 840 sqm                                    |
| View      | : https://www.bellarineproperty.com.au/36872 |
|           | 28                                           |