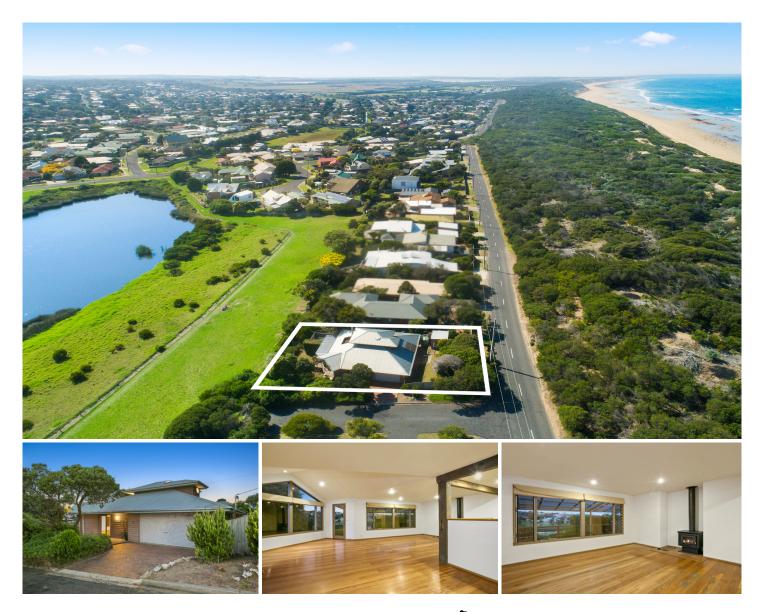

## 29 Ocean Throughway OCEAN GROVE VIC

Nestled between the Begola Wetlands and the pristine beaches of Ocean Grove, this 3 bedroom character filled property has direct access to the beach on one side and stunning views of a estuary on the other. Set over two levels there are three bedrooms, decking, open plan lounge, kitchen, meals and living with a wood fire and timber floors. Two of the bedrooms plus a study share the central bathroom and separate toilet. The large laundry has double lock up garage access, under stairs storage and a fold down ironing board. Upstairs, is a privacy haven for parents. Master suite features rooftop deck, a ensuite, ceiling fan and Split System Heating and Cooling unit. A spacious yard with shed and gated access across to the beach. Walking distance via the beach or pathway to Ocean Grove's main hub. \*Please be advised we do not accept 1 form applications.