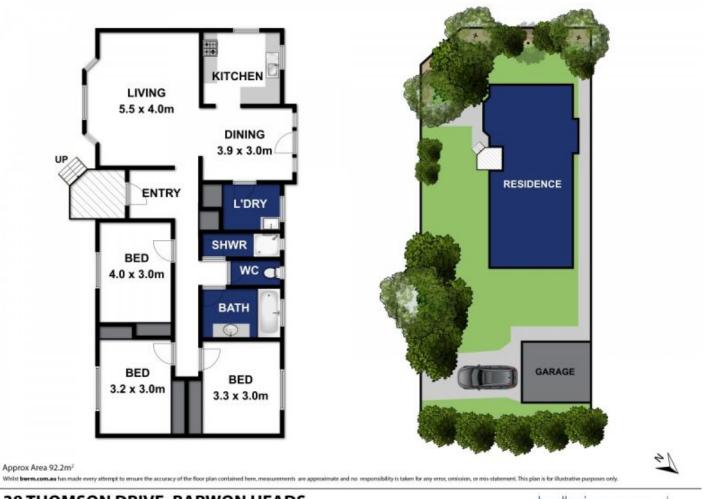

-Separate toilet

3 🎮 1 🏪 2 🚘

| Price     | : \$ 795,000                                 |
|-----------|----------------------------------------------|
| Land Size | : 580 sqm                                    |
| View      | : https://www.bellarineproperty.com.au/36700 |
|           | 97                                           |

## **38 THOMSON DRIVE, BARWON HEADS**

bellarineproperty