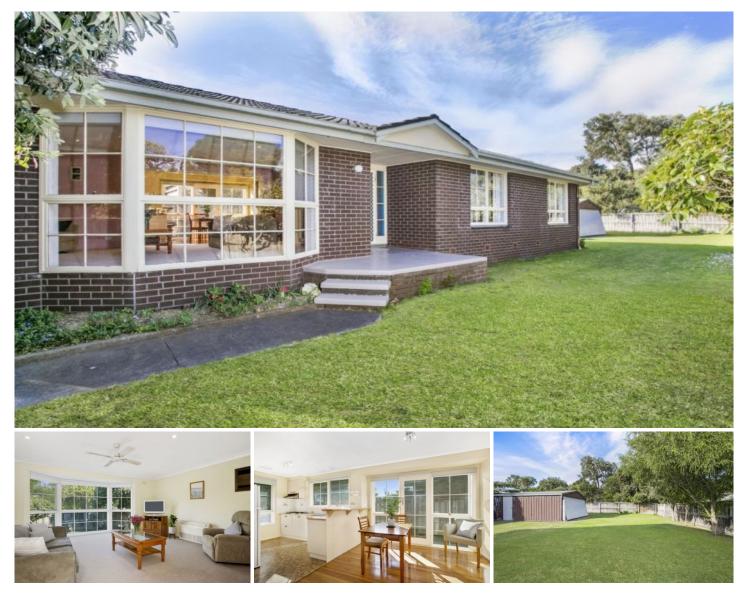

## 38 Thomson Drive Barwon Heads VIC

AUCTION SATURDAY 24TH JUNE @ 12PM (UNLESS SOLD PRIOR)

Renovators will jump on this exciting opportunity in sought-after Thomson Drive. Set at the leafy western end of the street, this solid brick veneer, on a corner block, has 'Renovators Delight' written all over it! The property is clean, neat and tidy. The block is flat, clear and ready to go (STCA). Hurry to inspect. Beat the crowds!

-Central location, but unaffected by summer crowds

-Walk to school, beaches, the river and Hitchcock Ave shopping and dining

-Large lounge with bay window and Fujitsu heat/cool air conditioner

-Inviting north-facing kitchen/dining zone

-Kitchen with electric Westinghouse wall oven, grill and 900mm gas cooktop

-Dining with fully glazed northern aspect and yard access

-3 bedrooms with built-in robes

-Bathroom with bath and vanity

-Separate shower room

-Separate toilet

3 🎮 1 🏪 2 🚘

| Price     | : \$ 795,000                                 |
|-----------|----------------------------------------------|
| Land Size | : 580 sqm                                    |
| View      | : https://www.bellarineproperty.com.au/36700 |
|           | 97                                           |