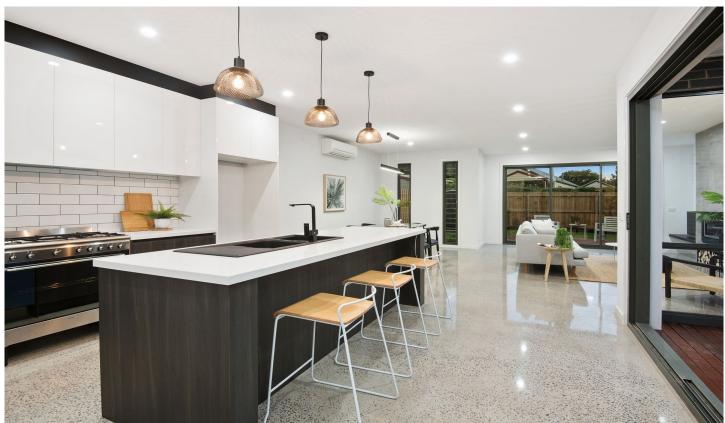

- -A style statement entry with polished concrete floors and timber staircase with glass balustrade
- -Beautiful wire sphere pendant lighting shadow-casts wispy abstract images to its entrance surrounds
- -From the front living room, a natural flow paces through to the sleek on-trend open plan domain
- -The kitchen, butler's pantry, drop-zone & laundry are intuitively linked, with a smart zoning design
- -The lounge area feels ambient and inviting with a gas-fired log heater set in a concrete bust
- -A black chrome linear pendant LED light superbly defines the dining setting with style and elegance
   -The open area is bathed in natural light and effortlessly
- expands to the entertaining deck and yard

  -The kitchen is defined with a striking matt-noir sink &
- tapware, set into stunning stonetop benches
  -Cook and clean with ease on high calibre SMEG
- -Cook and clean with ease on high calibre SMEG appliances, including a 900mm oven & gas-hob