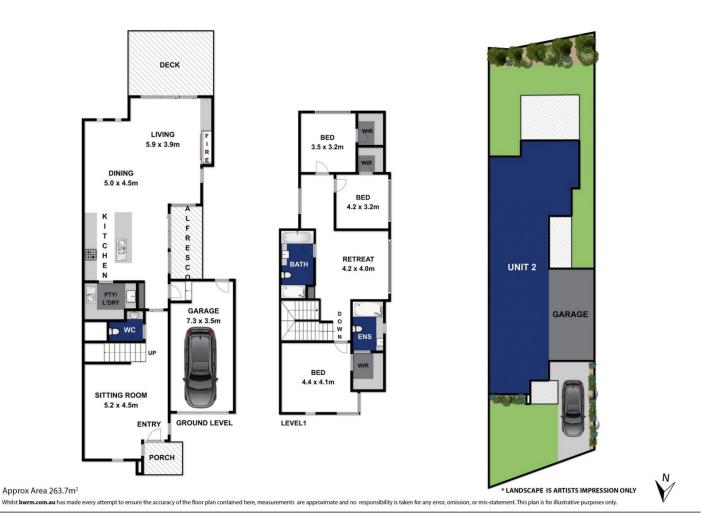

## 10A Whitton Street Ocean Grove VIC

A show-stopping abode crafted with an industrious-chic feel and clever luxe touches throughout. Set across two magnificent levels showcasing the beautiful riverscape of the Barwon panorama.

- -A style statement entry with polished concrete floors and timber staircase with glass balustrade
- -Beautiful wire sphere pendant lighting shadow-casts wispy abstract images to its entrance surrounds
- -From the front living room, a natural flow paces through to the sleek on-trend open plan domain
- -The kitchen, butler's pantry, drop-zone & laundry are intuitively linked, with a smart zoning design
- -The lounge area feels ambient and inviting with a gas-fired log heater set in a concrete bust
- -A black chrome linear pendant LED light superbly defines the dining setting with style and elegance
   -The open area is bathed in natural light and effortlessly
- expands to the entertaining deck and yard

  -The kitchen is defined with a striking matt-noir sink &
- tapware, set into stunning stonetop benches
  -Cook and clean with ease on high calibre SMEG
- -Cook and clean with ease on high calibre SMEG appliances, including a 900mm oven & gas-hob