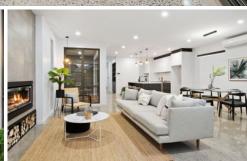

- -A style statement entry with polished concrete floors and timber staircase with glass balustrade
- -Beautiful wire sphere pendant lighting shadow-casts wispy abstract images to its entrance surrounds
- -From the front living room, a natural flow paces through to the sleek on-trend open plan domain
- -The kitchen, butler's pantry, drop-zone & laundry are intuitively linked, with a smart zoning design
- -The lounge area feels ambient and inviting with a gas-fired log heater set in a concrete bust
- -A black chrome linear pendant LED light superbly defines the dining setting with style and elegance
   -The open area is bathed in natural light and effortlessly
- expands to the entertaining deck and yard