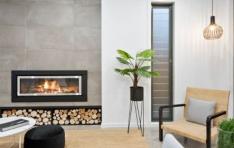

- -A style statement entry with polished concrete floors and timber staircase with glass balustrade
- -Beautiful wire sphere pendant lighting shadow-casts wispy abstract images to its entrance surrounds
- -From the front living room, a natural flow paces through to the sleek on-trend open plan domain
- -The kitchen, butler's pantry, drop-zone & laundry are intuitively linked, with a smart zoning design
- -The lounge area feels ambient and inviting with a gas-fired log heater set in a concrete bust
- -A black chrome linear pendant LED light superbly defines the dining setting with style and elegance
   -The open area is bathed in natural light and effortlessly
- expands to the entertaining deck and yard