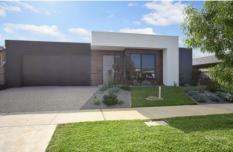

## 20 Heathwood Way Ocean Grove VIC

This luxurious, low maintenance brick home has all the style, natural light and comfort your family desires. The 1-year-old, as-new presentation delivers that wonderful new home experience, with the benefit of an established and privatising garden. The quiet location is perfect for a family, within walking distance of shops, schools and sporting facilities.

- -Exposed aggregate surfacing enhances the stylish Spotted Gum and rendered facade
- -Clean lines of the tinted picture windows are also on trend at the facade
- -Mixed ceiling heights and polished concrete floors continue the contemporary theme
- -Central kitchen/dining/living hub and undercover entertaining deck bordered by lawn
- -North-facing clerestory glazing rains plenty of natural light into this impressive hub
- -Classy Caesarstone kitchen with butler's pantry
- -Westinghouse 900mm cooker and dishwasher, and bright mirror splashbacks
- -Living/dining under soaring ceilings with split system AC
- -Peaceful lounge/playroom zoned for privacy, yet within