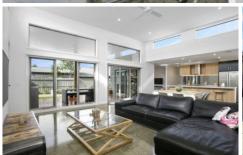

- -Exposed aggregate surfacing enhances the stylish Spotted Gum and rendered facade
- -Clean lines of the tinted picture windows are also on trend at the facade
- -Mixed ceiling heights and polished concrete floors continue the contemporary theme
- -Central kitchen/dining/living hub and undercover entertaining deck bordered by lawn
- -North-facing clerestory glazing rains plenty of natural light into this impressive hub
- -Classy Caesarstone kitchen with butler's pantry
- -Westinghouse 900mm cooker and dishwasher, and bright mirror splashbacks
- -Living/dining under soaring ceilings with split system AC
- -Peaceful lounge/playroom zoned for privacy, yet within