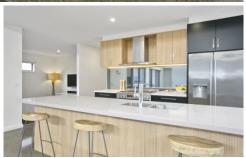

- -Exposed aggregate surfacing enhances the stylish Spotted Gum and rendered facade
- -Clean lines of the tinted picture windows are also on trend at the facade
- -Mixed ceiling heights and polished concrete floors continue the contemporary theme
- -Central kitchen/dining/living hub and undercover entertaining deck bordered by lawn
- -North-facing clerestory glazing rains plenty of natural light into this impressive hub
- -Classy Caesarstone kitchen with butler's pantry
- -Westinghouse 900mm cooker and dishwasher, and bright mirror splashbacks
- -Living/dining under soaring ceilings with split system AC
- -Peaceful lounge/playroom zoned for privacy, yet within