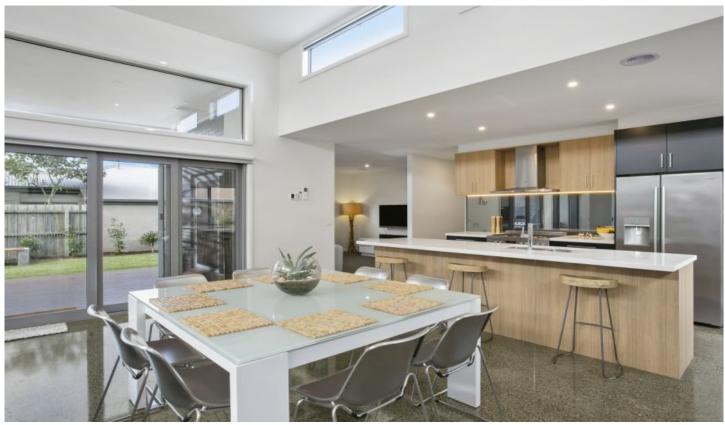

- -Exposed aggregate surfacing enhances the stylish Spotted Gum and rendered facade
- -Clean lines of the tinted picture windows are also on trend at the facade
- -Mixed ceiling heights and polished concrete floors continue the contemporary theme
- -Central kitchen/dining/living hub and undercover entertaining deck bordered by lawn
- -North-facing clerestory glazing rains plenty of natural light into this impressive hub
- -Classy Caesarstone kitchen with butler's pantry
- -Westinghouse 900mm cooker and dishwasher, and bright mirror splashbacks
- -Living/dining under soaring ceilings with split system AC
- -Peaceful lounge/playroom zoned for privacy, yet within