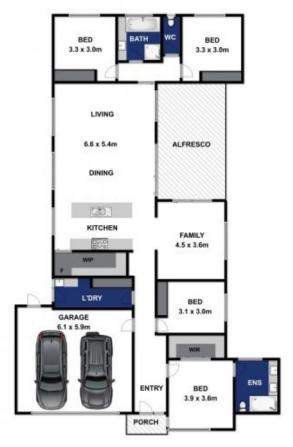

4 🛌 2 ⋤ 2 🗬

**Price** : \$ 701,000 **Land Size** : 510 sqm

View: https://www.bellarineproperty.com.au/36553

86

Toby Lee 03 5254 3100

Dan Halsey 03 5254 3100

Approx Area 260.4m<sup>2</sup>

Whilst burns.com.au has made every aftempt to ensure the accuracy of the floor plan contained here, measurements are approximate and no responsibility is taken for any error, omission, or mis-statement. This plan is for illustrative purposes only.