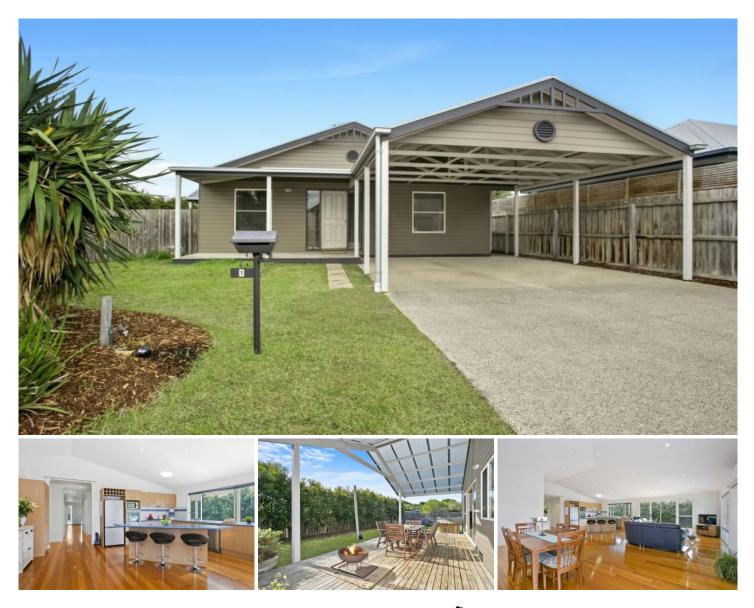

## **1 Affleck Court Barwon Heads VIC**

Set yourself up for life in this wonderful four bedroom family home with stunning north facing orientation, safeguarding warmth and passive solar results throughout the entire year.

Highlighted by vaulted ceilings and hardwood floors, open plan living spaces spill out to the voluminous undercover outdoor area, encapsulating northern sun and the indoor/outdoor lifestyle we all aspire to achieve.

-Spend your days fishing or paddleboarding with the tide towards the infamous Bluff.

-O/P kitchen, living and dining spaces are wrapped by ample glazing, capturing all aspects.

-Modern kitchen with stainless steel appliances and large island bench overlooking the living.

-Double sliding door access onto the outdoor alfresco deck,

4 🛤 2 🏪 2 🚘

| Price     | : \$ 815,000                                 |
|-----------|----------------------------------------------|
| Land Size | : 766 sqm                                    |
| View      | : https://www.bellarineproperty.com.au/36393 |
|           | 74                                           |