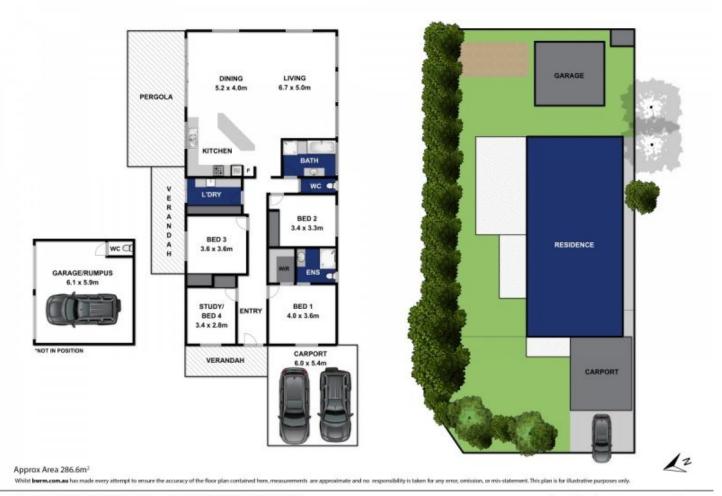

-Double sliding door access onto the outdoor alfresco deck,

4 🛤 2 🏪 2 🚘

| Price     | : \$ 815,000                                 |
|-----------|----------------------------------------------|
| Land Size | : 766 sqm                                    |
| View      | : https://www.bellarineproperty.com.au/36393 |
|           | 74                                           |