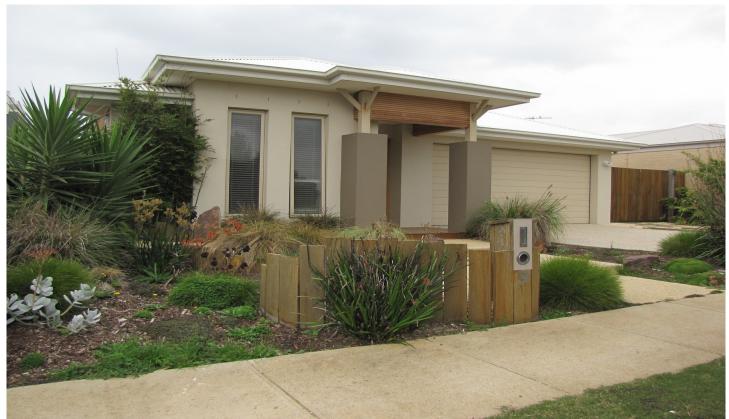

## 9 Yarrow Street OCEAN GROVE VIC

This family sized home has lots to offer, off the wide entrance hall is the spacious master bedroom with walk in robe and full ensuite, plus separate toilet. Study or fourth bedroom also at the front end of the home. Ducted heating throughout, floating timber floors, great entertainers kitchen with double quality ovens, dishwasher, ample cabinets plus walk through pantry, opens to great open plan family meals and living spaces which are light and bright thanks for great northern wall of glass which allows access to decked area and covered alfresco at rear. Bedrooms 2 and 3 are both double sized with robes, central family bathroom, plus large laundry with external access. Low maintenance gardens with enough space for the trampoline in the fully fenced rear yard, plus double garage with internal access. Set in the Oakdene Estate - quiet, tranquil and only a 3 minute drive to the town centre.