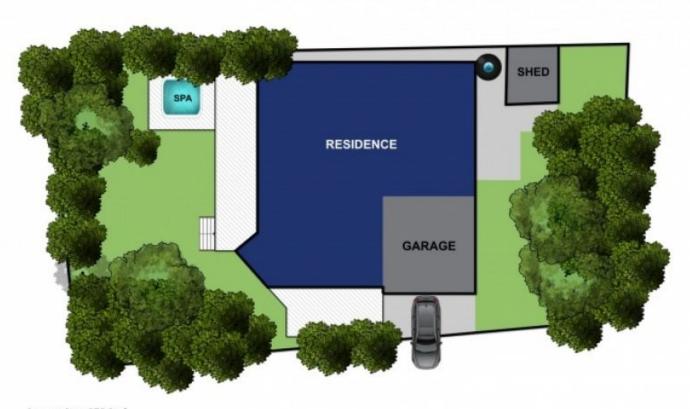

## 29 Ocean Throughway Ocean Grove VIC

AUCTION SATURDAY 6TH MAY @ 11AM (UNLESS SOLD PRIOR)

They say a picture tells a thousand words but the focus here is primarily on one word - location! Nestled between the beauteous Begola Wetlands and the pristine beaches of Ocean Grove, this character infused property presents an offer too good to be true - direct access to the beach on one side and stunning views of a bird corralled estuary on the other. Welcome to "Puddleduck?!

- -3BR Cedar clad cottage masterfully placed to absorb the uninterrupted views before you
- -Gable windows with louvres for cross ventilation, perfectly framing the estuary outlook
- -Privately shrouded by native gardens and birdlife relishing in their natural habitat
- -Expansive deck, allowing you to view the sun rising to the east and setting in the west
- -Unwind on the deck, while taking in your extensive natural vista
- -Grab your board of choice and stroll up the adjacent beach tracks for your daily surf