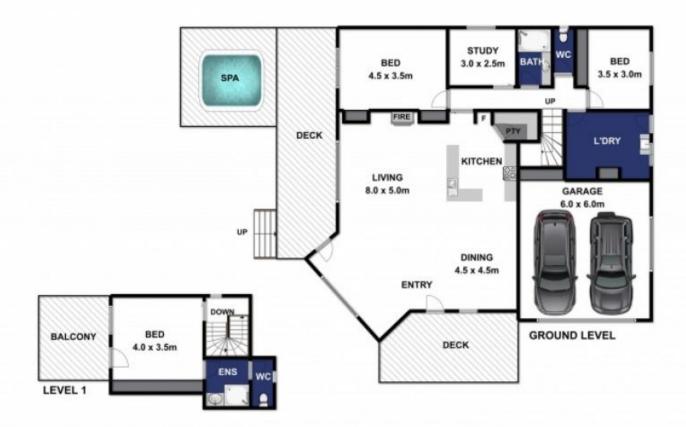

- -3BR Cedar clad cottage masterfully placed to absorb the uninterrupted views before you
- -Gable windows with louvres for cross ventilation, perfectly framing the estuary outlook
- -Privately shrouded by native gardens and birdlife relishing in their natural habitat
- -Expansive deck, allowing you to view the sun rising to the east and setting in the west
- -Unwind on the deck, while taking in your extensive natural vista
- -Grab your board of choice and stroll up the adjacent beach tracks for your daily surf

3 📭 2 🖺 2 🗬

Price : \$ 1,020,000 Land Size : 604 sqm

View: https://www.bellarineproperty.com.au/35881

17

Dan Halsey 03 5254 3100

Approx Area 272.3m<sup>2</sup>

Whilst bwrm.com.au has made every attempt to ensure the accuracy of the floor plan contained here, measurements are approximate and no responsibility is taken for any error, omission, or mis-statement. This plan is for illustrative purposes only.