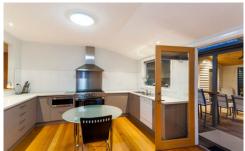

## 34 Wallington Road OCEAN GROVE VIC

This home comes with elegant living spaces, contemporary kitchen and an impressive alfresco and lush backyard. Timber flooring throughout, the living offers built-in joinery and flows to the kitchen across a low-line servery. The entertainers kitchen with 900mm oven with gas cooktop including wok burner. Ample bench space and a large pantry. The adjacent formal dining and lounge is beautifully spacious with dual aspect and reverse cycle. The alfresco zone is an extension of the indoors, through double doors from the kitchen. Nestled under its own timber-lined gable, this protected entertainment area is walled by glass, facilitating year round use and offering private garden views with separate powder room, built-in BBQ, sink, wok burner, bar and more. Bedrooms comprise the master, with walk-in robe and modern en suite. Two further bedrooms (one with walk-in robe) share a bright central bathroom with bath and shower and separate toilet. The laundry provides ample storage. Ducted vacuum and gas central-heating throughout. The double garage has storage and direct access to the laundry. With a design complimentary to the home, the detached boat shed/work shop (potential studio) and garden shed are bonuses. The yard also offers; a caravan storage pad, large vegie box,