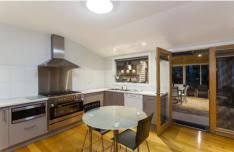

## 34 Wallington Road OCEAN GROVE VIC

This home comes with elegant living spaces, contemporary kitchen and an impressive alfresco and lush backyard. Timber flooring throughout, the living offers built-in joinery and flows to the kitchen across a low-line servery. The entertainers kitchen with 900mm oven with gas cooktop including wok burner. Ample bench space and a large pantry. The adjacent formal dining and lounge is beautifully spacious with dual aspect and reverse cycle. The alfresco zone is an extension of the indoors, through double doors from the kitchen. Nestled under its own timber-lined gable, this protected entertainment area is walled by glass, facilitating year round use and offering private garden views with separate powder room, built-in BBQ, sink, wok burner, bar and more. Bedrooms comprise the master, with walk-in robe and modern en suite. Two further bedrooms (one with walk-in robe) share a bright central bathroom with bath and shower and separate toilet. The laundry provides ample storage. Ducted vacuum and gas central-heating throughout. The double garage has storage and direct access to the laundry. With a design complimentary to the home, the detached boat shed/work shop (potential studio) and garden shed are bonuses. The yard also offers; a caravan storage pad, large vegie box,