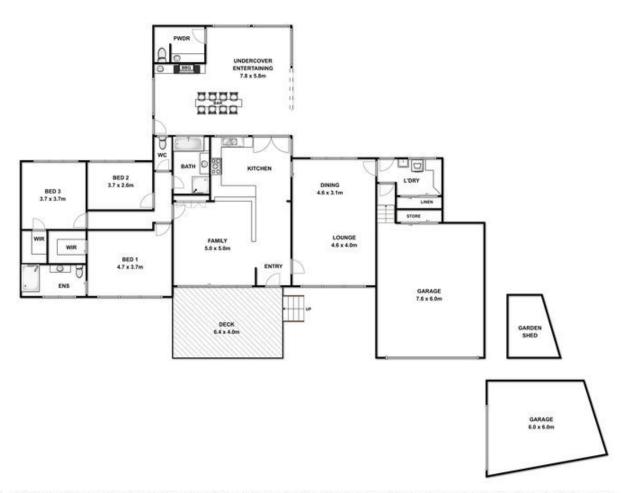

## 34 Wallington Road OCEAN GROVE VIC

This home comes with elegant living spaces, contemporary kitchen and an impressive alfresco and lush backyard. Timber flooring throughout, the living offers built-in joinery and flows to the kitchen across a low-line servery. The entertainers kitchen with 900mm oven with gas cooktop including wok burner. Ample bench space and a large pantry. The adjacent formal dining and lounge is beautifully spacious with dual aspect and reverse cycle. The alfresco zone is an extension of the indoors, through double doors from the kitchen. Nestled under its own timber-lined gable, this protected entertainment area is walled by glass, facilitating year round use and offering private garden views with separate powder room, built-in BBQ, sink, wok burner, bar and more. Bedrooms comprise the master, with walk-in robe and modern en suite. Two further bedrooms (one with walk-in robe) share a bright central bathroom with bath and shower and separate toilet. The laundry provides ample storage. Ducted vacuum and gas central-heating throughout. The double garage has storage and direct access to the laundry. With a design complimentary to the home, the detached boat shed/work shop (potential studio) and garden shed are bonuses. The yard also offers; a caravan storage pad, large vegie box,