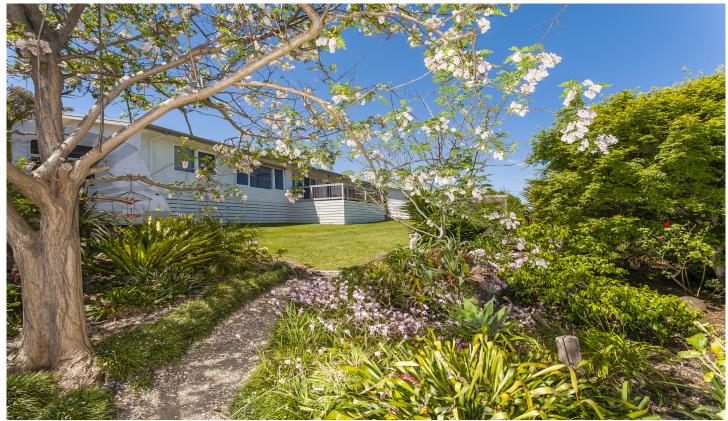

## 34 Wallington Road OCEAN GROVE VIC

This home comes with elegant living spaces, contemporary kitchen and an impressive alfresco and lush backyard. Timber flooring throughout, the living offers built-in joinery and flows to the kitchen across a low-line servery. The entertainers kitchen with 900mm oven with gas cooktop including wok burner. Ample bench space and a large pantry. The adjacent formal dining and lounge is beautifully spacious with dual aspect and reverse cycle. The alfresco zone is an extension of the indoors, through double doors from the kitchen. Nestled under its own timber-lined gable, this protected entertainment area is walled by glass, facilitating year round use and offering private garden views with separate powder room, built-in BBQ, sink, wok burner, bar and more. Bedrooms comprise the master, with walk-in robe and modern en suite. Two further bedrooms (one with walk-in robe) share a bright central bathroom with bath and shower and separate toilet. The laundry provides ample storage. Ducted vacuum and gas central-heating throughout. The double garage has storage and direct access to the laundry. With a design complimentary to the home, the detached boat shed/work shop (potential studio) and garden shed are bonuses. The yard also offers; a caravan storage pad, large vegie box,