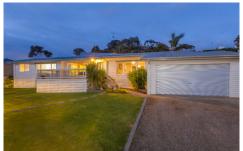

## 34 Wallington Road OCEAN GROVE VIC

This home comes with elegant living spaces, contemporary kitchen and an impressive alfresco and lush backyard. Timber flooring throughout, the living offers built-in joinery and flows to the kitchen across a low-line servery. The entertainers kitchen with 900mm oven with gas cooktop including wok burner. Ample bench space and a large pantry. The adjacent formal dining and lounge is beautifully spacious with dual aspect and reverse cycle. The alfresco zone is an extension of the indoors, through double doors from the kitchen. Nestled under its own timber-lined gable, this protected entertainment area is walled by glass, facilitating year round use and offering private garden views with separate powder room, built-in BBQ, sink, wok burner, bar and more. Bedrooms comprise the master, with walk-in robe and modern en suite. Two further bedrooms (one with walk-in robe) share a bright central bathroom with bath and shower and separate toilet. The laundry provides ample storage. Ducted vacuum and gas central-heating throughout. The double garage has storage and direct access to the laundry. With a design complimentary to the home, the detached boat shed/work shop (potential studio) and garden shed are bonuses. The yard also offers; a caravan storage pad, large vegie box,