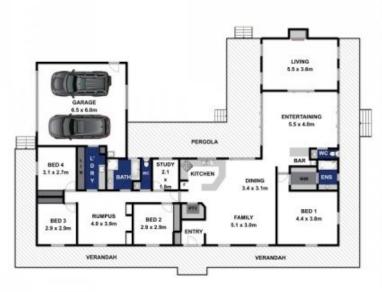

- -Charming brick veneer homestead with traditional wrap around verandahs on three sides
- -A stunning collection of manicured, fully landscaped gardens, softening the frontage
- -Set at the end of a quiet court, gifting you a tranquil respite from busy life
- -Cypress trees border the east and west boundaries, enhancing privacy
- -The formal entry immediately draws the eye to the stunning use of timber throughout
- -Blackwood timber joinery is warm and inviting in cohesion with Grey Ironbark floors
- -Open plan living, meals and kitchen areas are expansive and flooded with sunshine

4 连 2 🚍 2 🚍

Land Size: 2.7 Acres

View: https://www.bellarineproperty.com.au/35806

28

Dan Halsey 03 5254 3100

Toby Lee 03 5254 3100

Approx Area 361.6m<sup>2</sup>
Whilst bwrm.com.au has made every attempt to