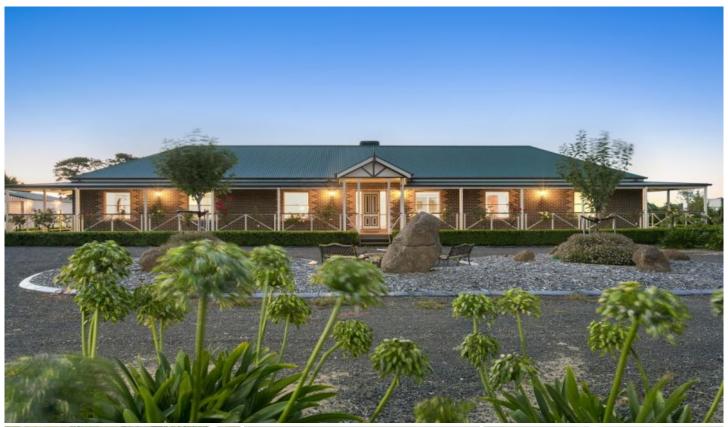

## 19-25 McAllister Court Wallington VIC

Picture yourself in this stunning semi-rural oasis, superbly self-sufficient and feeling like you're miles from anywhere. This beautifully, traditional acreage property, offers a timeless feel within a solidly constructed and well thought-out family friendly floorplan. Minutes away from the coastal hamlet and alluring beaches of Ocean Grove, this is your opportunity to have the absolute best of both worlds!

- -Charming brick veneer homestead with traditional wrap around verandahs on three sides
- -A stunning collection of manicured, fully landscaped gardens, softening the frontage
- -Set at the end of a quiet court, gifting you a tranquil respite from busy life
- -Cypress trees border the east and west boundaries, enhancing privacy
- -The formal entry immediately draws the eye to the stunning use of timber throughout
- -Blackwood timber joinery is warm and inviting in cohesion with Grey Ironbark floors
- -Open plan living, meals and kitchen areas are expansive and flooded with sunshine