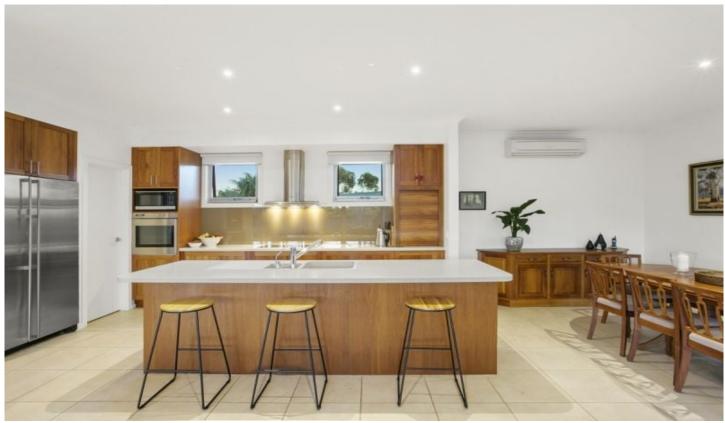

- -Well-kept with immaculate as-new presentation indoors and a freshly painted exterior
- -On entry, the internal feature garden is a striking asset
- -Open plan kitchen/living is generously proportioned and flows to the entertaining deck
- -The northern aspect ensures the winter sun penetrates deep into the living zone
- -The quality Blackwood kitchen is timeless with walk-in pantry and bar cabinetry
- -Miele appliances include a dishwasher, induction heat cooktop and rangehood