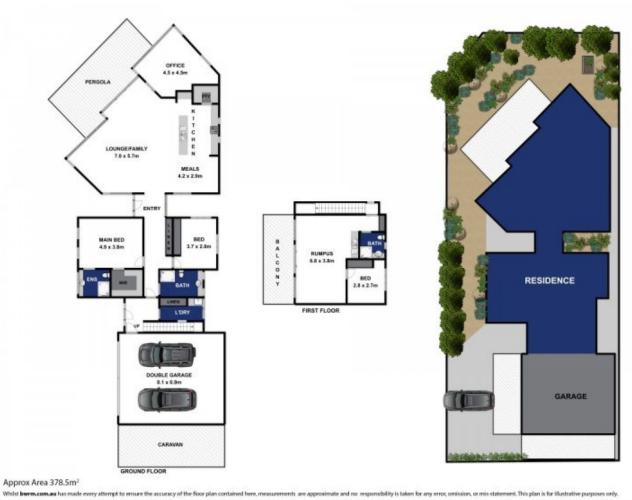

## 24 Ozone Street Indented Head VIC

EXPRESSIONS OF INTEREST CLOSING FRIDAY 5TH MAY @ 5PM

Set 100m approx. from some of the most picturesque and safe bay beaches on The Bellarine, this classy, custom built home offers every comfort and absolute lifestyle serenity. Located on the corner of two 'No Through Road' beach lanes, the home is orientated to the north and boasts bright living zones nestled by native gardens and birdlife. The floorplan offers a self-contained wing for guests, or potential B&B accommodation.

- -Well-kept with immaculate as-new presentation indoors and a freshly painted exterior
- -On entry, the internal feature garden is a striking asset
- -Open plan kitchen/living is generously proportioned and flows to the entertaining deck
- -The northern aspect ensures the winter sun penetrates deep into the living zone
- -The quality Blackwood kitchen is timeless with walk-in pantry and bar cabinetry
- -Miele appliances include a dishwasher, induction heat cooktop and rangehood

4 🛌 3 📇 4 🗬

**Price** : \$ 900,500 **Land Size** : 636 sqm

**View**: https://www.bellarineproperty.com.au/35793

45

Lee Martin 03 5297 3888

Dan Halsey 03 5254 3100

24 OZONE STREET, INDENTED HEAD