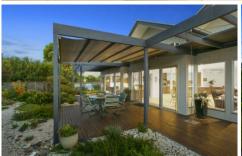

- -Well-kept with immaculate as-new presentation indoors and a freshly painted exterior
- -On entry, the internal feature garden is a striking asset
- -Open plan kitchen/living is generously proportioned and flows to the entertaining deck
- -The northern aspect ensures the winter sun penetrates deep into the living zone
- -The quality Blackwood kitchen is timeless with walk-in pantry and bar cabinetry
- -Miele appliances include a dishwasher, induction heat cooktop and rangehood