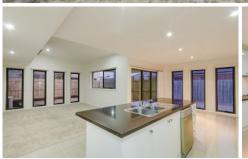

- -Modern and stylish facade combining different elements
- -The entire home is flooded with natural light
- -Open plan kitchen/living with soaring raked ceiling and lots of north-facing glass
- -Seamless connection to an undercover north-facing alfresco area
- -Further paving and landscaping complete the well-sized courtyard space
- -Classy white kitchen with stone benchtops including spacious breakfast bar
- -Electric oven, gas cooktop, slimline rangehood and dishwasher
- -The dining nook enjoys glorious morning sun through floor to ceiling feature windows
- -The master BR is zoned away from the 2nd and 3rd bedrooms