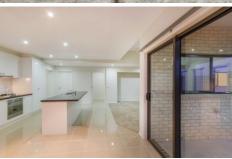

- -Modern and stylish facade combining different elements
- -The entire home is flooded with natural light
- -Open plan kitchen/living with soaring raked ceiling and lots of north-facing glass
- -Seamless connection to an undercover north-facing alfresco area
- -Further paving and landscaping complete the well-sized courtyard space
- -Classy white kitchen with stone benchtops including spacious breakfast bar
- -Electric oven, gas cooktop, slimline rangehood and dishwasher
- -The dining nook enjoys glorious morning sun through floor to ceiling feature windows
- -The master BR is zoned away from the 2nd and 3rd bedrooms