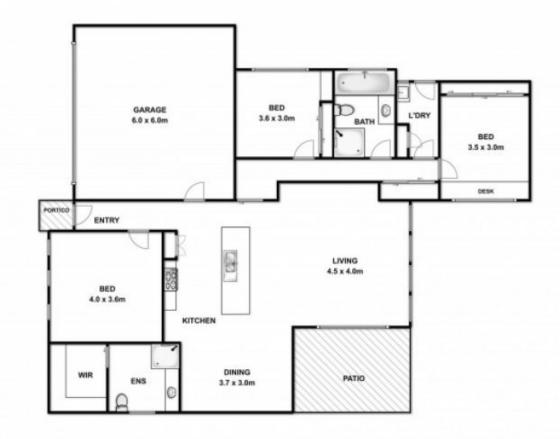

- -Modern and stylish facade combining different elements
- -The entire home is flooded with natural light
- -Open plan kitchen/living with soaring raked ceiling and lots of north-facing glass
- -Seamless connection to an undercover north-facing alfresco area
- -Further paving and landscaping complete the well-sized courtyard space
- -Classy white kitchen with stone benchtops including spacious breakfast bar
- -Electric oven, gas cooktop, slimline rangehood and dishwasher
- -The dining nook enjoys glorious morning sun through floor to ceiling feature windows
- -The master BR is zoned away from the 2nd and 3rd bedrooms

3 📭 2 🖺 2 🗬

**Price** : \$ 455,000 **Land Size** : 328 sqm

View: https://www.bellarineproperty.com.au/35774

31

Christian Bartley 03 5254 3100

Dan Halsey 03 5254 3100

Whilst bwrm.com.au has made every attempt to ensure the accuracy of the floor plan contained here, measurements are approximate and no responsibility is taken for any error, omission, or mis-statement. This plan is for illustrative purposes only.