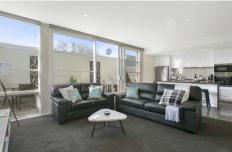

## 2/109 Hitchcock Avenue BARWON HEADS VIC

This ultra modern townhouse in the heart of Barwon Heads offers a lifestyle of luxurious living. Entry directly into the light filled living, dining and kitchen, high ceilings and north facing oversized double glazed windows ensure a feeling of space. Large patio slider connects inside to outdoors onto a fantastic private north facing entertainers deck and courtyard that can be covered with an auto awning and is surrounded by easy care garden beds. Spacious well appointed kitchen with Miele appliances - gas cooktop, electric oven and dishwasher plus a stone island bench. A generous sized laundry offers additional storage and ample bench space with a walk through to downstairs powder room. Second level access via light filled stairs, you will find two generous sized bedrooms both with impressive ensuites, high pitched timber lined ceilings and built in robes. Bedroom two also has a private balcony. Attic style storage access via built in ladder discretely located at top of stairs. Carport for 1 vehicle. Want to slip easily into holiday mode - don't delay call now for an inspection.