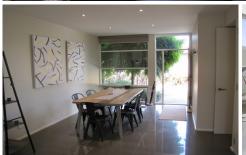

## 2/109 Hitchcock Avenue BARWON HEADS VIC

This ultra modern townhouse in the heart of Barwon Heads offers a lifestyle of luxurious living. Entry directly into the light filled living, dining and kitchen, high ceilings and north facing oversized double glazed windows ensure a feeling of space. Large patio slider connects inside to outdoors onto a fantastic private north facing entertainers deck and courtyard that can be covered with an auto awning and is surrounded by easy care garden beds. Spacious well appointed kitchen with Miele appliances - gas cooktop, electric oven and dishwasher plus a stone island bench. A generous sized laundry offers additional storage and ample bench space with a walk through to downstairs powder room. Second level access via light filled stairs, you will find two generous sized bedrooms both with impressive ensuites, high pitched timber lined ceilings and built in robes. Bedroom two also has a private balcony. Attic style storage access via built in ladder discretely located at top of stairs. Carport for 1 vehicle. Want to slip easily into holiday mode - don't delay call now for an inspection.