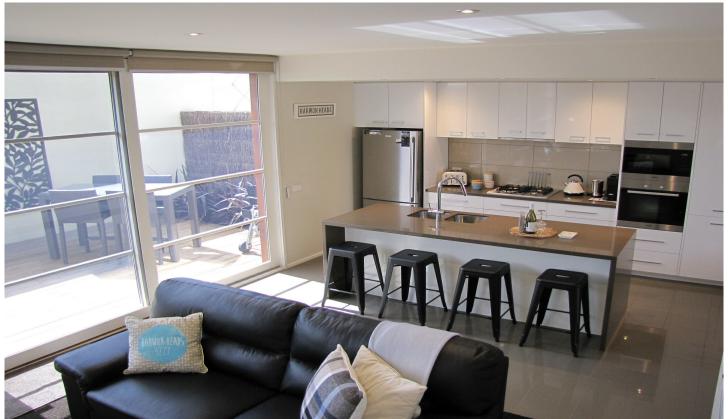

## 2/109 Hitchcock Avenue BARWON HEADS VIC

This ultra modern townhouse in the heart of Barwon Heads offers a lifestyle of luxurious living. Entry directly into the light filled living, dining and kitchen, high ceilings and north facing oversized double glazed windows ensure a feeling of space. Large patio slider connects inside to outdoors onto a fantastic private north facing entertainers deck and courtyard that can be covered with an auto awning and is surrounded by easy care garden beds. Spacious well appointed kitchen with Miele appliances - gas cooktop, electric oven and dishwasher plus a stone island bench. A generous sized laundry offers additional storage and ample bench space with a walk through to downstairs powder room. Second level access via light filled stairs, you will find two generous sized bedrooms both with impressive ensuites, high pitched timber lined ceilings and built in robes. Bedroom two also has a private balcony. Attic style storage access via built in ladder discretely located at top of stairs. Carport for 1 vehicle. Want to slip easily into holiday mode - don't delay call now for an inspection.