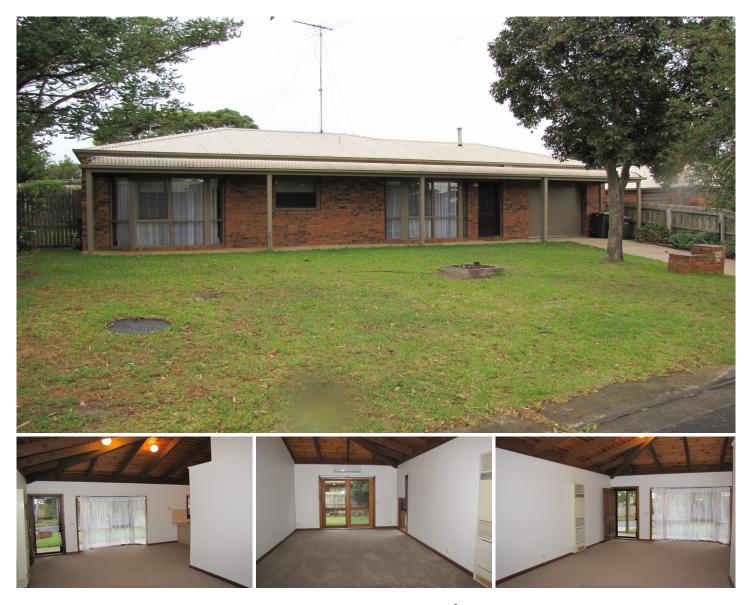

## 2 Abalone Court OCEAN GROVE VIC

This very impressive home has cathedral ceilings throughout creating an expansive open plane lounge, meals and kitchen areas. Lounge has a Split System heating and cooling unit plus a wall gas heater and sliding door to the lovely qaint garden and entertaining area. Meals offers bay window and lovely garden views. Kitchen with electric cooking. Both bedrooms offer built in robes and both are large in size. Central bathroom has a separate shower and bath plus a separate room for the toilet. Laundry of ample size with cupboard. Easy to maintain garden and trees for shade in hot summer sun, single lock up garage with side access. Situated close to schools and Surfside centre. 2 🎮 1 🚔 1 🚘