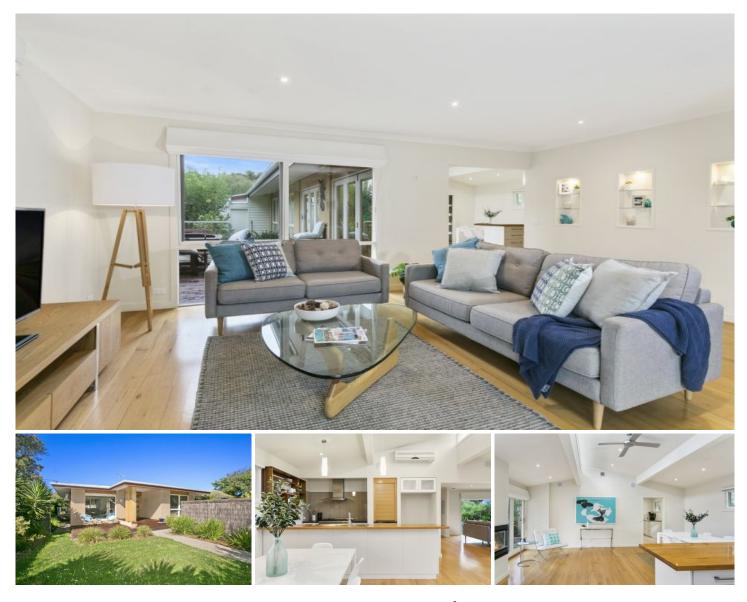

## 21 Geelong Road Barwon Heads VIC

Position perfect in Old Barwon Heads, this fresh coastal home is located adjacent to the popular Barwon Heads Village Park and a short stroll to the Barwon river. This leisure-based home offers an enviable indoor-outdoor lifestyle and includes thoughtful design and quality finishes. Whether for holidays or permanent residency, you'll love the big picture windows, bright northerly aspects, sunny decks and private garden nooks.

-Views over Village Park and renowned Barwon Heads bollard street art

-Short walks to school, Hitchcock Ave shopping and dining, the river and beach

-Completely renovated brick veneer home with a contemporary, light-filled ambiance

-Tassie Oak floors and feature glazing throughout

-The zone-able minor BR wing makes the floorplan is perfect for downsizers

-Lounge and master BR at the facade nestled by private, north-facing garden rooms

-The lounge views a lush courtyard with secure lawn framed by the Village Park's treetops

-The rejuvenating master BR views a more formal