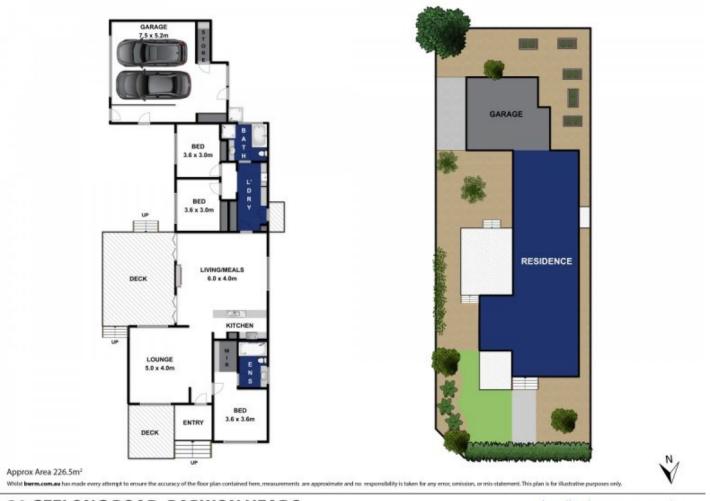

-Tassie Oak floors and feature glazing throughout

-The zone-able minor BR wing makes the floorplan is perfect for downsizers

-Lounge and master BR at the facade nestled by private, north-facing garden rooms

-The lounge views a lush courtyard with secure lawn framed by the Village Park's treetops

-The rejuvenating master BR views a more formal

## 3 🛤 2 🚔 2 🛱

| Price     | : \$ 1,050,000                               |
|-----------|----------------------------------------------|
| Land Size | : 650 sqm                                    |
| View      | : https://www.bellarineproperty.com.au/35634 |
|           | 85                                           |