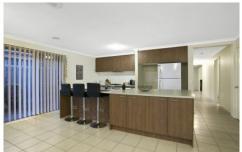

- -Family-friendly zoning and 2 roomy living zones enable individual activities or shared time
- -Easy care tiles line the hallways and living hub
- -Light décor emphasises natural light from full height glazing
- -Lounge near the facade, generously proportioned with bright dual aspect
- -Large, comfortable kitchen/living/dining/hub is bright and breezy, ideal for the daily routine
- -2 sets of glass sliders access undercover alfresco entertaining and the private back yard
- -The large island bench and huge fridge cavity are great family assets
- -Westinghouse cooking apps include electric oven, gas