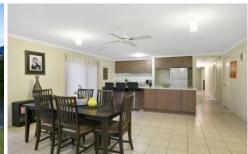

- -Family-friendly zoning and 2 roomy living zones enable individual activities or shared time
- -Easy care tiles line the hallways and living hub
- -Light décor emphasises natural light from full height glazing
- -Lounge near the facade, generously proportioned with bright dual aspect
- -Large, comfortable kitchen/living/dining/hub is bright and breezy, ideal for the daily routine
- -2 sets of glass sliders access undercover alfresco entertaining and the private back yard
- -The large island bench and huge fridge cavity are great family assets
- -Westinghouse cooking apps include electric oven, gas