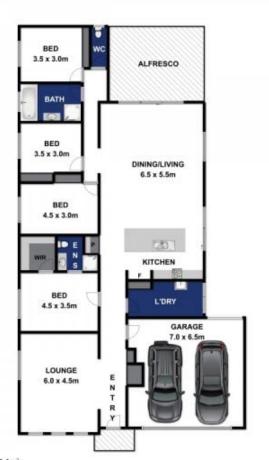

- -Family-friendly zoning and 2 roomy living zones enable individual activities or shared time
- -Easy care tiles line the hallways and living hub
- -Light décor emphasises natural light from full height glazing
- -Lounge near the facade, generously proportioned with bright dual aspect
- -Large, comfortable kitchen/living/dining/hub is bright and breezy, ideal for the daily routine
- -2 sets of glass sliders access undercover alfresco entertaining and the private back yard
- -The large island bench and huge fridge cavity are great family assets
- -Westinghouse cooking apps include electric oven, gas

4 📭 2 🖺 2 🚘

**Price** : \$ 540,000 **Land Size** : 534 sqm

View: https://www.bellarineproperty.com.au/35469

25

Christian Bartley 03 5254 3100

Dan Halsey 03 5254 3100

Approx Area 235.4m<sup>2</sup>
White here comain has made every attempt to ensure the accuracy of the floor plan contained here measurements are accomplished and no responsibility is taken for any error contains, or min-statement. This plan is for illustrative out.