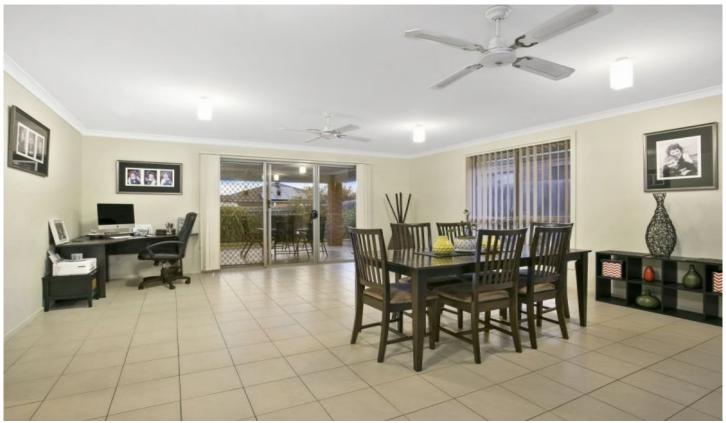

- -Family-friendly zoning and 2 roomy living zones enable individual activities or shared time
- -Easy care tiles line the hallways and living hub
- -Light décor emphasises natural light from full height glazing
- -Lounge near the facade, generously proportioned with bright dual aspect
- -Large, comfortable kitchen/living/dining/hub is bright and breezy, ideal for the daily routine
- -2 sets of glass sliders access undercover alfresco entertaining and the private back yard
- -The large island bench and huge fridge cavity are great family assets
- -Westinghouse cooking apps include electric oven, gas