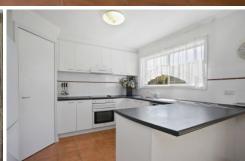

- -Bright open-plan living zone with garden views combines kitchen, dining & lounge
- -2nd spacious living area at the front of the house creates a private retreat
- -Vast paved undercover alfresco provides the setting for outdoor entertaining
- -Sunny kitchen is centrally-located and features ample storage
- -Enjoy the convenience of an en suite and large WIR from the master bedroom
- -Central hallway leads to the minor bedrooms (both well-sized and with BIRs)
- -Laundry has storage and external access
- -Bright main bathroom comes with bath, shower and vanity with separate WC