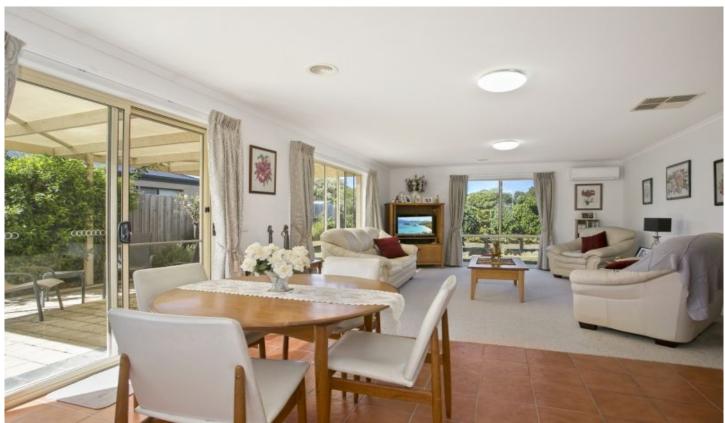

- -Bright open-plan living zone with garden views combines kitchen, dining & lounge
- -2nd spacious living area at the front of the house creates a private retreat
- -Vast paved undercover alfresco provides the setting for outdoor entertaining
- -Sunny kitchen is centrally-located and features ample storage
- -Enjoy the convenience of an en suite and large WIR from the master bedroom
- -Central hallway leads to the minor bedrooms (both well-sized and with BIRs)
- -Laundry has storage and external access
- -Bright main bathroom comes with bath, shower and vanity with separate WC