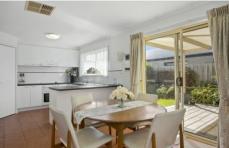

- -Bright open-plan living zone with garden views combines kitchen, dining & lounge
- -2nd spacious living area at the front of the house creates a private retreat
- -Vast paved undercover alfresco provides the setting for outdoor entertaining
- -Sunny kitchen is centrally-located and features ample storage
- -Enjoy the convenience of an en suite and large WIR from the master bedroom
- -Central hallway leads to the minor bedrooms (both well-sized and with BIRs)
- -Laundry has storage and external access
- -Bright main bathroom comes with bath, shower and vanity with separate WC