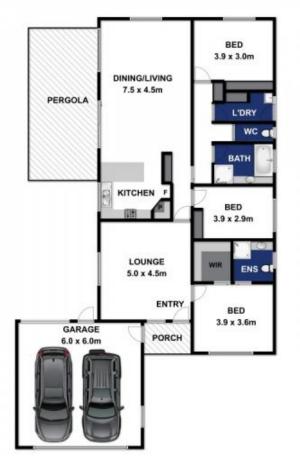

- -Bright open-plan living zone with garden views combines kitchen, dining & lounge
- -2nd spacious living area at the front of the house creates a private retreat
- -Vast paved undercover alfresco provides the setting for outdoor entertaining
- -Sunny kitchen is centrally-located and features ample storage
- -Enjoy the convenience of an en suite and large WIR from the master bedroom
- -Central hallway leads to the minor bedrooms (both well-sized and with BIRs)
- -Laundry has storage and external access
- -Bright main bathroom comes with bath, shower and vanity with separate WC

3 📭 2 🖺 2 🗬

**Price** : \$ 482,000 **Land Size** : 549 sqm

View: https://www.bellarineproperty.com.au/35454

99

Christian Bartley 03 5254 3100

Dan Halsey 03 5254 3100

12

Approx Area 191.8m<sup>2</sup>

Whist burns.com.au has made every attempt to ensure the accuracy of the floor plan contained here, measurements are approximate and no responsibility is taken for any error, omission, or mis-statement. This plan is for illustrative purposes only.