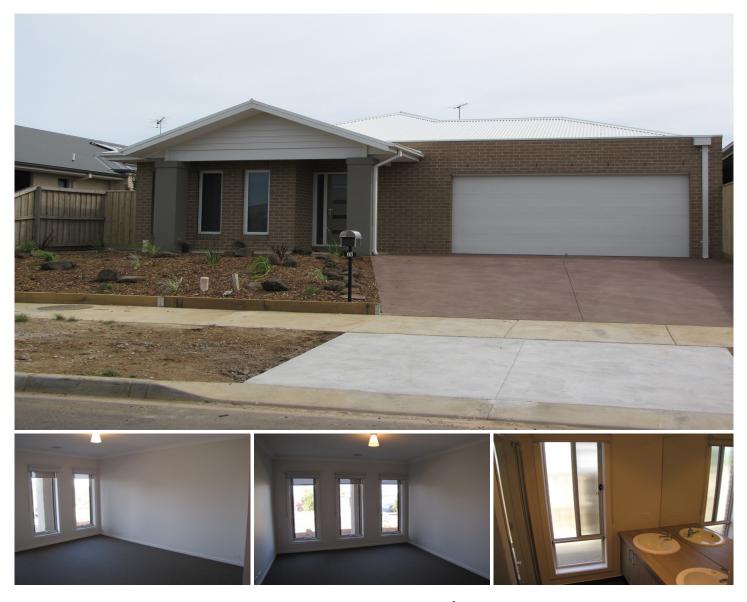

## 35 Heathwood Way OCEAN GROVE VIC

This new home has been given lots of love in its build and theres more to come. Expansive entrance with beautiful floorboards throughout leads to a formal lounge room that could also be used as a 4th bedroom. The open plan kitchen/meals/lounge/living has lots of windows and two sliding doors to allow the natural light to illuminate the room and create natural airflow. A very high capacity split system unit plus the ducted ceiling heating throughout will help with climate control through the seasons. Kitchen boasts a 900ml gas and electric cooking unit plus a dishwasher. Master bedroom with walk through robe and full en suite. Bedrooms 2 and 3 both with built in robes and share the central bathroom that has a divine deep tub and separate shower. Separate toilet and laundry with rear access. Landscaping being completed as we speak and plants will be added too. A large 2.5 double lock up garage with remote, rear roller access and internal access. Set in a popular family location.