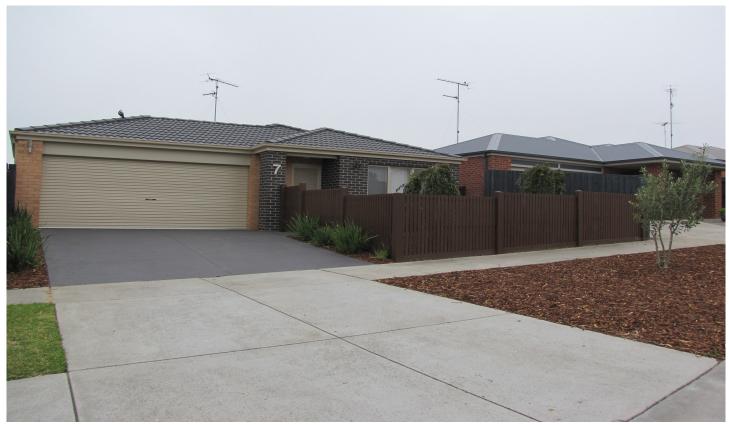

## 7 Cayley Place LEOPOLD VIC

This well presented 3 bedroom home with low maintenance gardens, offers master with full ensuite and walk in robe, 2 other bedrooms with built in robes. Central bathroom with separate shower and spa bath, separate toilet and good sized laundry with direct external access. Central heating throughout plus reverse cycle in living area for year round comfort. Quality carpets in bedrooms and tiled in all other areas for relaxed living. Large open plan kitchen, dining and living at the rear of the home with access to patio and low maintence, fully fenced and secure rear yard. Double garage with external roller door for access to yard plus garden shed. Close to schools, shopping and transport. Strictly no pets.