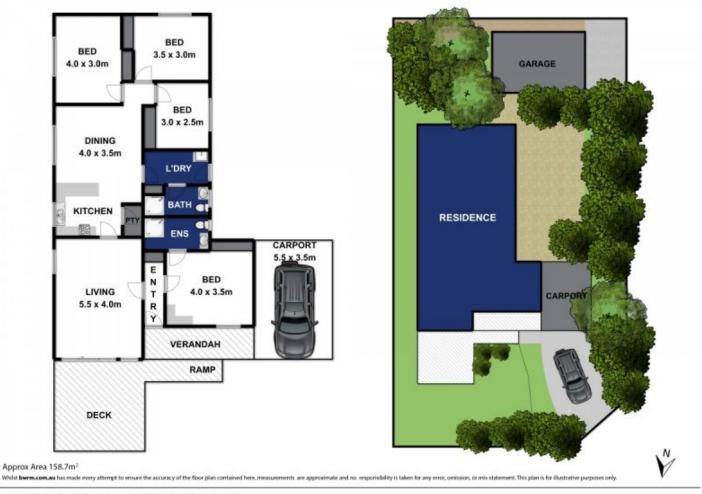

-Established corner allotment with trees and a north-facing facade

-609 sqm (approx) block provides space for a decent extension or development (STCA)

-Appealing indoor features include hardwood floors and the large lounge with deck access

-The master BR (with ensuite) and minor BRs are zoned away from one another

-All bedrooms feature BIR's

-Roomy kitchen/meals zone with large freestanding electric cooker and gas heater

-Laundry with yard access adjoins a shower room with toilet

-Large North facing deck, great for entertaining

4 🍋 2 🚔 2 🚘

Land Size : 609 sqm View : https://www.bellarineproperty.com.au/34844 82

Dan Halsey 03 5254 3100