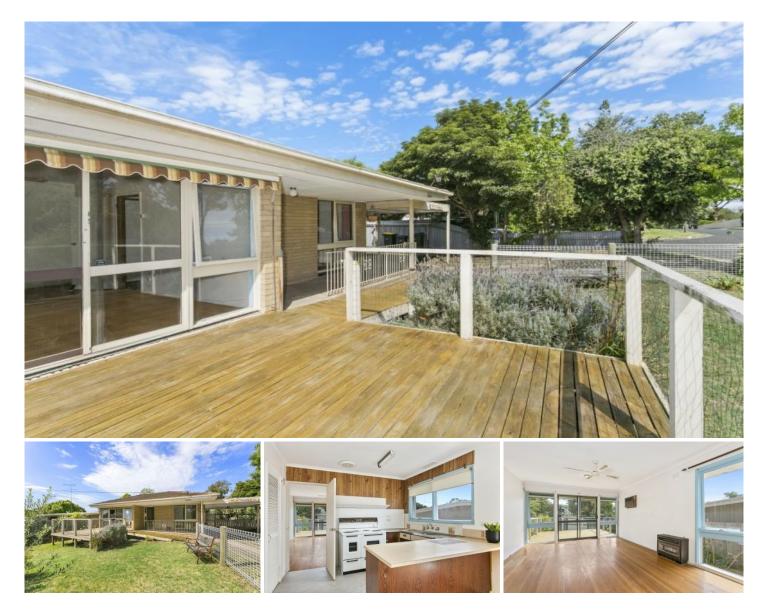

## 16 Elva Road Ocean Grove VIC

Set at the top of the Blue Waters Lake precinct, with convenience to The Terrace shops, beach and zoned for Ocean Grove Primary School, this property presents as a chance to invest in Old Ocean Grove and let your creative juices flow! Use the great bones of this 4-bedroom brick veneer to create a coastal home that's just right for you, or develop from scratch (STCA)! You'll love the quiet family-friendly neighbourhood around Elva Road!

-Established corner allotment with trees and a north-facing facade

-609 sqm (approx) block provides space for a decent extension or development (STCA)

-Appealing indoor features include hardwood floors and the large lounge with deck access

-The master BR (with ensuite) and minor BRs are zoned away from one another

-All bedrooms feature BIR's

-Roomy kitchen/meals zone with large freestanding electric cooker and gas heater

-Laundry with yard access adjoins a shower room with toilet

-Large North facing deck, great for entertaining

4 🍋 2 🚔 2 🚘

Land Size : 609 sqm View : https://www.bellarineproperty.com.au/34844 82

Dan Halsey 03 5254 3100