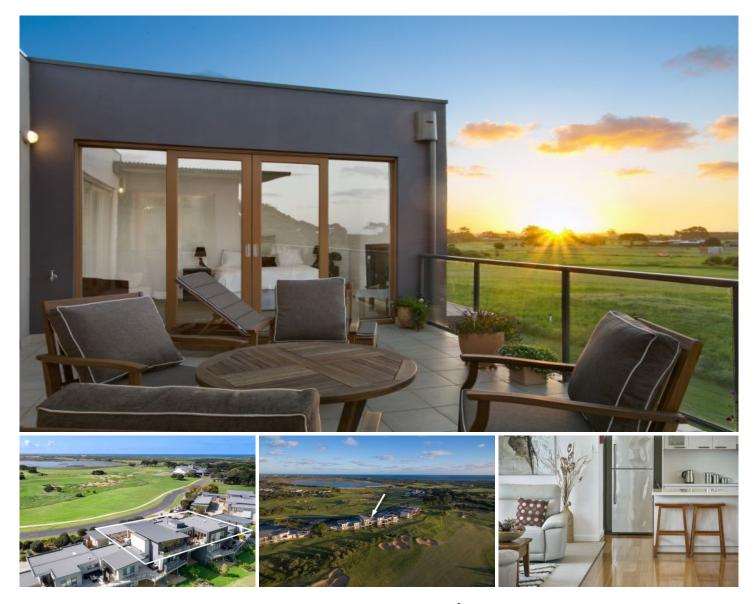

## 17/110 Tomara Drive Barwon Heads VIC

High above the exclusive 13th Beach Golf Links community, this plush penthouse apartment offers the ultimate atmosphere for relaxation within a lifestyle wonderland! The home frames epic 360o views over both championship courses, the clubhouse and Lake Murtnagurt. With sculptural dune line vistas and private beach access, this unique home is epic!

-This penthouse is elite - a jewel in this estate's crown

-The spectacular begins when private lift doors reveal the breathtaking links panorama

-Double-glazing throughout creates a serene acoustic and thermal bubble

-Hardwood flooring and the lavish use of Caesarstone denote quality and craftsmanship

-Entry is into the vast OP living zone, encased in glass with 2 scenic balconies

-Balcony views are awesome, ideal for sun worshipping, relaxation and dining

-Luxurious stone surfaces team well with the suite of Fisher and Paykel appliances

-The Jetmaster open fireplace sets a perfect ambiance for quiet nights in