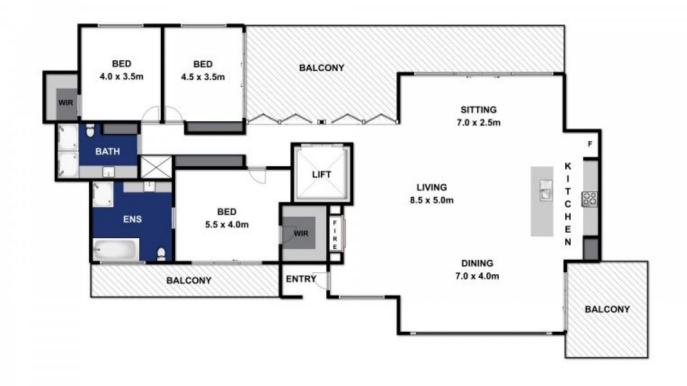

## 3 🛤 2 🚔 2 🚘

Price : \$ 915,000 View : https://www.bellarineproperty.com.au/3474619

Levi Turner 03 5254 3100

Peta Walter 03 5254 3100

Approx Area 288.3m<sup>2</sup>

Whiles burns.com.au has made every attempt to ensure the accuracy of the floor plan contained here, measurements are approximate and no responsibility is taken for any error, omission, or mis-statement. This plan is for illustrative purposes only.