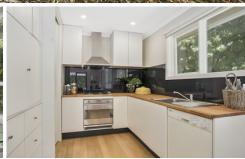

- -The deck flows to indoor living, dining and the kitchen creating a lovely living environment
- -The retractable awning delivers a beachy vibe and protects from the northern sun
- -Tasmanian Oak floors and fresh white paint tones are quintessentially coastal
- -The smart kitchen offers Smeg electric oven and gas cooktop plus Miele dishwasher
- -Timber bench tops, white cabinetry and glass splashbacks are on trend
- -French doors connect indoors with out and the Reverse Cycle split system is effective throughout
- -The first bedroom buds off the living space and shares the serene northern aspect
- -2 further bedrooms with built in robes continue toward the