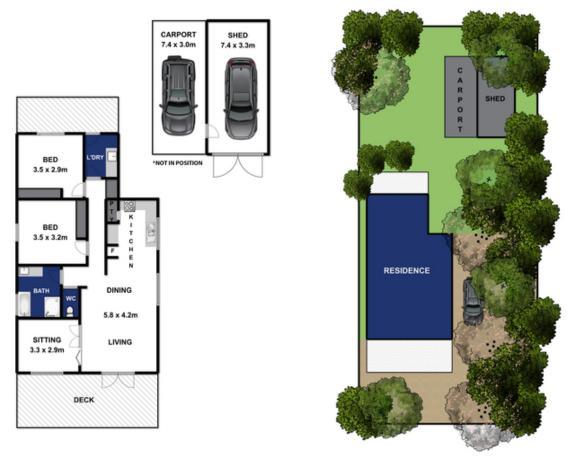

- -The deck flows to indoor living, dining and the kitchen creating a lovely living environment
- -The retractable awning delivers a beachy vibe and protects from the northern sun
- -Tasmanian Oak floors and fresh white paint tones are quintessentially coastal
- -The smart kitchen offers Smeg electric oven and gas cooktop plus Miele dishwasher
- -Timber bench tops, white cabinetry and glass splashbacks are on trend
- -French doors connect indoors with out and the Reverse Cycle split system is effective throughout
- -The first bedroom buds off the living space and shares the serene northern aspect
- -2 further bedrooms with built in robes continue toward the

3 📭 1 🖺 1 🕰

**Price**: \$ 420

View: https://www.bellarineproperty.com.au/3474045

Christian Bartley 03 5254 3100

Approx Area 179m<sup>2</sup>

Whilst burns.com.au has made every attempt to ensure the accuracy of the floor plan contained here, measurements are approximate and no responsibility is taken for any error, omission, or mis-statement. This plan is for illustrative purposes only.