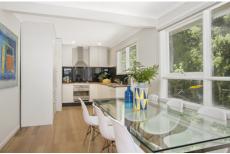

- -The deck flows to indoor living, dining and the kitchen creating a lovely living environment
- -The retractable awning delivers a beachy vibe and protects from the northern sun
- -Tasmanian Oak floors and fresh white paint tones are quintessentially coastal
- -The smart kitchen offers Smeg electric oven and gas cooktop plus Miele dishwasher
- -Timber bench tops, white cabinetry and glass splashbacks are on trend
- -French doors connect indoors with out and the Reverse Cycle split system is effective throughout
- -The first bedroom buds off the living space and shares the serene northern aspect
- -2 further bedrooms with built in robes continue toward the