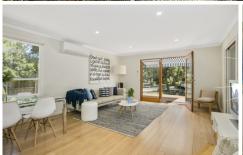

- -The deck flows to indoor living, dining and the kitchen creating a lovely living environment
- -The retractable awning delivers a beachy vibe and protects from the northern sun
- -Tasmanian Oak floors and fresh white paint tones are quintessentially coastal
- -The smart kitchen offers Smeg electric oven and gas cooktop plus Miele dishwasher
- -Timber bench tops, white cabinetry and glass splashbacks are on trend
- -French doors connect indoors with out and the Reverse Cycle split system is effective throughout
- -The first bedroom buds off the living space and shares the serene northern aspect
- -2 further bedrooms with built in robes continue toward the