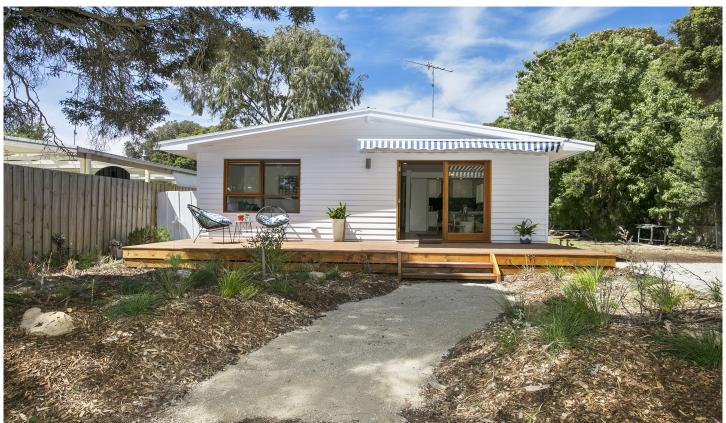

## 7 Cottesloe Drive BARWON HEADS VIC

A family-friendly street, contemporary design inside and a relaxed indoor-outdoor living is this freshly refurbished stunner! Ancient Moonahs and a northern deck frame the cute weatherboard façade, inviting you in to relax and enjoy. Set within metres of the village Park, and connected to school, kinder, shops and beach via safe walking tracks, this home has awesome lifestyle benefits.

- -The deck flows to indoor living, dining and the kitchen creating a lovely living environment
- -The retractable awning delivers a beachy vibe and protects from the northern sun
- -Tasmanian Oak floors and fresh white paint tones are quintessentially coastal
- -The smart kitchen offers Smeg electric oven and gas cooktop plus Miele dishwasher
- -Timber bench tops, white cabinetry and glass splashbacks are on trend
- -French doors connect indoors with out and the Reverse Cycle split system is effective throughout
- -The first bedroom buds off the living space and shares the serene northern aspect
- -2 further bedrooms with built in robes continue toward the