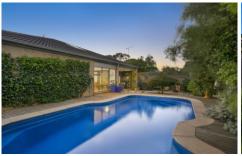

- -4BR floor plan designed with many living spaces and an inclusive family hub
- -The master suite offers true retreat with space for lounge furniture and large WIR
- -Luxurious en suite with twin vanity, in situ shower and separate toilet
- -The separate living zone speaks of quiet parental time, movies and reading
- -The zone-able office lends itself as an inclusive homework zone
- -At the rear, gardens privatise the north-facing family hub, alfresco room and pool
- -Corner glazing retracts, blurring the lines between indoors and out
- -There is a good line of sight across the family hub and