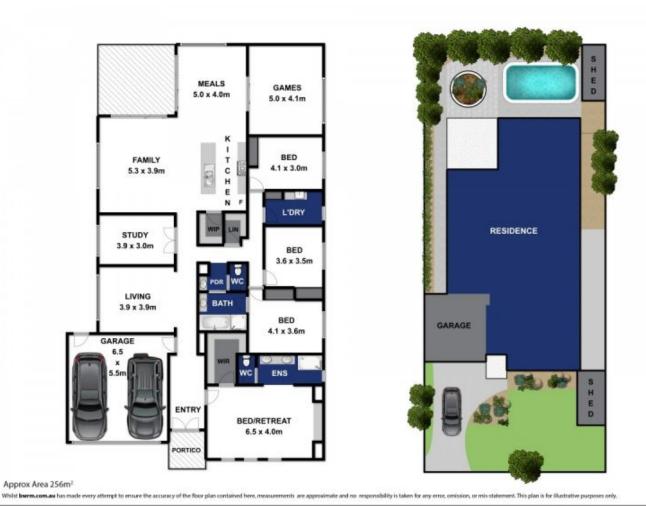

## 8 Lindors Close Point Lonsdale VIC

This spacious family haven, boasting 32.5 squares with stunning alfresco and private pool zone, is awaiting your inspection! Set at a quiet court end in the desirable 'Narrows', this stylish, 8 year old home is short walks from ocean and bay beaches and the primary school. Your family will love the space, privacy and coastal convenience on offer here!

- -4BR floor plan designed with many living spaces and an inclusive family hub
- -The master suite offers true retreat with space for lounge furniture and large WIR
- -Luxurious en suite with twin vanity, in situ shower and separate toilet
- -The separate living zone speaks of quiet parental time, movies and reading
- -The zone-able office lends itself as an inclusive homework zone
- -At the rear, gardens privatise the north-facing family hub, alfresco room and pool
- -Corner glazing retracts, blurring the lines between indoors and out
- -There is a good line of sight across the family hub and