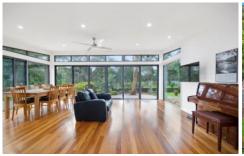

- -Leafy surrounds embrace the home creating a desirable bushland ambiance
- -The swimming pool and spa, tennis court, outdoor entertaining and garden are great assets!
- -Corrugated iron and brick unite to give the exterior of the family home a rustic, earthy flavour
- -The recent extension graces the home with an appealing, modern slant
- -Roomy floor plan with dual living/dining areas, office, and 3 BRs (master with WIR and en suite)
- -Characterful Black Butt timber floors are a highlight in the main living area
- -The open-plan family hub and kitchen draw the natural landscape in