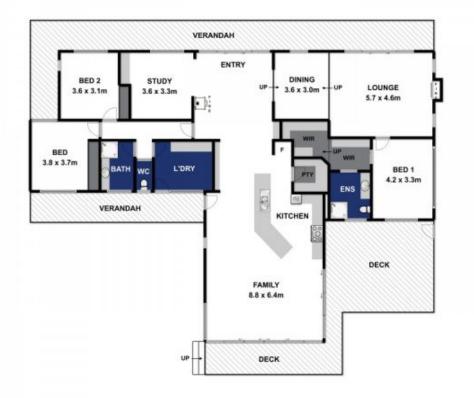

- -Leafy surrounds embrace the home creating a desirable bushland ambiance
- -The swimming pool and spa, tennis court, outdoor entertaining and garden are great assets!
- -Corrugated iron and brick unite to give the exterior of the family home a rustic, earthy flavour
- -The recent extension graces the home with an appealing, modern slant
- -Roomy floor plan with dual living/dining areas, office, and 3 BRs (master with WIR and en suite)
- -Characterful Black Butt timber floors are a highlight in the main living area
- -The open-plan family hub and kitchen draw the natural landscape in

4 🕮 3 🖺 4 🖨

**Price** : \$ 1,575,000 **Land Size** : 5 Acres

View: https://www.bellarineproperty.com.au/34649

89

Dan Halsey 03 5254 3100

Approx Area Residence 329.2m<sup>2</sup> B&B 93.8m<sup>2</sup>

Whilst burm.com.au has made every attempt to ensure the accuracy of the floor plan contained here, measurements are approximate and no responsibility is taken for any error, omission, or mis-statement. This plan is for illustrative purposes only.

**50 MIRRANDA COURT, WALLINGTON** 

bellarineproperty