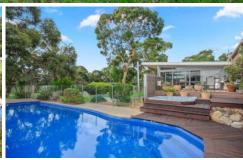

- -Leafy surrounds embrace the home creating a desirable bushland ambiance
- -The swimming pool and spa, tennis court, outdoor entertaining and garden are great assets!
- -Corrugated iron and brick unite to give the exterior of the family home a rustic, earthy flavour
- -The recent extension graces the home with an appealing, modern slant
- -Roomy floor plan with dual living/dining areas, office, and 3 BRs (master with WIR and en suite)
- -Characterful Black Butt timber floors are a highlight in the main living area
- -The open-plan family hub and kitchen draw the natural landscape in