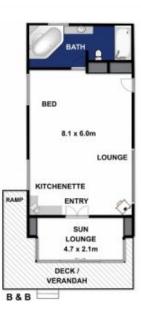

4 🕮 3 🖺 4 🖨

**Price** : \$ 1,575,000 **Land Size** : 5 Acres

View: https://www.bellarineproperty.com.au/34649

89

Dan Halsey 03 5254 3100

Approx Area Residence 329.2m<sup>2</sup> B&B 93.8m<sup>2</sup>

Whilst burm.com.au has made every attempt to ensure the accuracy of the floor plan contained here, measurements are approximate and no responsibility is taken for any error, omission, or mis-statement. This plan is for illustrative purposes only.

**50 MIRRANDA COURT, WALLINGTON** 

bellarineproperty