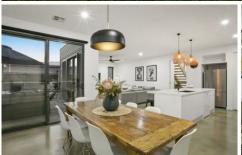

- -Contemporary 2-storey build optimises privacy, light and views
- -Eyecatching Silvertop Ash, rendered brick and Colorbond exterior
- -Open plan, yet zone-able indoor-outdoor living plus guest bedroom or study below
- -Guest bedroom, with BIR's has own use of bathroom- with the ability to close off and privatise this wing of the home
- -Private family slumber with beautiful rural views, westerly sun and total sanctuary above
- -Entry via a coastal garden that blends the home into it's picturesque coastal location
- -Polished concrete, mixed ceiling heights and the bespoke stairs are highlights on entry
- -The 4th bedroom (or study) takes in the peaceful