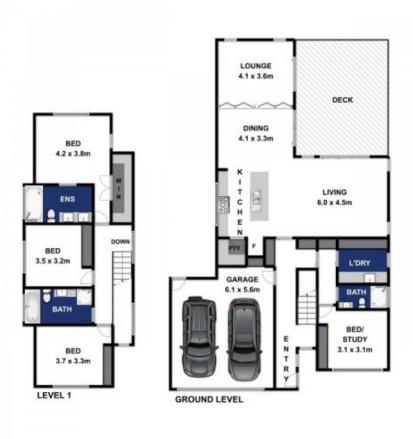

- -Contemporary 2-storey build optimises privacy, light and views
- -Eyecatching Silvertop Ash, rendered brick and Colorbond exterior
- -Open plan, yet zone-able indoor-outdoor living plus guest bedroom or study below
- -Guest bedroom, with BIR's has own use of bathroom- with the ability to close off and privatise this wing of the home
- -Private family slumber with beautiful rural views, westerly sun and total sanctuary above
- -Entry via a coastal garden that blends the home into it's picturesque coastal location
- -Polished concrete, mixed ceiling heights and the bespoke stairs are highlights on entry
- -The 4th bedroom (or study) takes in the peaceful

4 📭 3 🖺 2 🚘

**Price** : \$ 1,241,100 **Land Size** : 512 sqm

View: https://www.bellarineproperty.com.au/34584

51

Levi Turner 03 5254 3100

Peta Walter 03 5254 3100

Approx Area 236m<sup>2</sup>

Whilst bwrm.com.au has made every attempt to ensure the accuracy of the floor plan contained here, measurements are approximate and no responsibility is taken for any error, omission, or mis-statement. This plan is for illustrative purposes only.