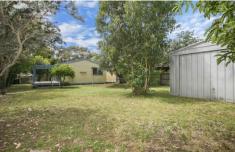

## 38 Aldebaran Road OCEAN GROVE VIC

This completely renovated property boasts privacy, space and convenient positioning. Tenants will appreciate close proximity to the beach and the low maintenance schedule. Open plan living under vaulted timber ceilings with connection to north and south-facing decks: slider to the south meals area and door to the north lounge area. Reverse Cycle Heating and Cooling for comfort year round. Kitchen offers an Omega fan-forced oven, gas cook top plus all brand new solid cabinetry with soft-close drawers and breakfast bar. Three good-sized bedrooms, 2 with built-in robes all share the central bathroom with floating vanity and shower. Spacious laundry accesses the toilet and back deck. Completely renovated indoors with new kitchen, bathroom, carpet and decorating. Bask in the sun on the northern deck, escape the heat on the cool southern deck - both great for entertaining. Large backyard but easy to maintain - fruit trees, big shed (3x5.5m approx) ideal for a tradesman or beach gear, off-street parking for 2 with gated access into the fully secured backyard. Ocean views from the driveway are a constant reminder of the desirable coastal position plus a short walk down the hill to the beach, and a flat walk to the shops, supermarket, schools and pool.