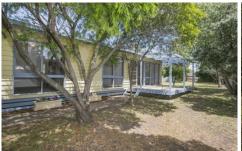

## 38 Aldebaran Road OCEAN GROVE VIC

This completely renovated property boasts privacy, space and convenient positioning. Tenants will appreciate close proximity to the beach and the low maintenance schedule. Open plan living under vaulted timber ceilings with connection to north and south-facing decks: slider to the south meals area and door to the north lounge area. Reverse Cycle Heating and Cooling for comfort year round. Kitchen offers an Omega fan-forced oven, gas cook top plus all brand new solid cabinetry with soft-close drawers and breakfast bar. Three good-sized bedrooms, 2 with built-in robes all share the central bathroom with floating vanity and shower. Spacious laundry accesses the toilet and back deck. Completely renovated indoors with new kitchen, bathroom, carpet and decorating. Bask in the sun on the northern deck, escape the heat on the cool southern deck - both great for entertaining. Large backyard but easy to maintain - fruit trees, big shed (3x5.5m approx) ideal for a tradesman or beach gear, off-street parking for 2 with gated access into the fully secured backyard. Ocean views from the driveway are a constant reminder of the desirable coastal position plus a short walk down the hill to the beach, and a flat walk to the shops, supermarket, schools and pool.