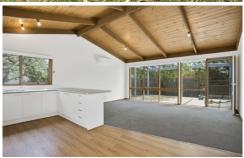

## 38 Aldebaran Road OCEAN GROVE VIC

This completely renovated property boasts privacy, space and convenient positioning. Tenants will appreciate close proximity to the beach and the low maintenance schedule. Open plan living under vaulted timber ceilings with connection to north and south-facing decks: slider to the south meals area and door to the north lounge area. Reverse Cycle Heating and Cooling for comfort year round. Kitchen offers an Omega fan-forced oven, gas cook top plus all brand new solid cabinetry with soft-close drawers and breakfast bar. Three good-sized bedrooms, 2 with built-in robes all share the central bathroom with floating vanity and shower. Spacious laundry accesses the toilet and back deck. Completely renovated indoors with new kitchen, bathroom, carpet and decorating. Bask in the sun on the northern deck, escape the heat on the cool southern deck - both great for entertaining. Large backyard but easy to maintain - fruit trees, big shed (3x5.5m approx) ideal for a tradesman or beach gear, off-street parking for 2 with gated access into the fully secured backyard. Ocean views from the driveway are a constant reminder of the desirable coastal position plus a short walk down the hill to the beach, and a flat walk to the shops, supermarket, schools and pool.