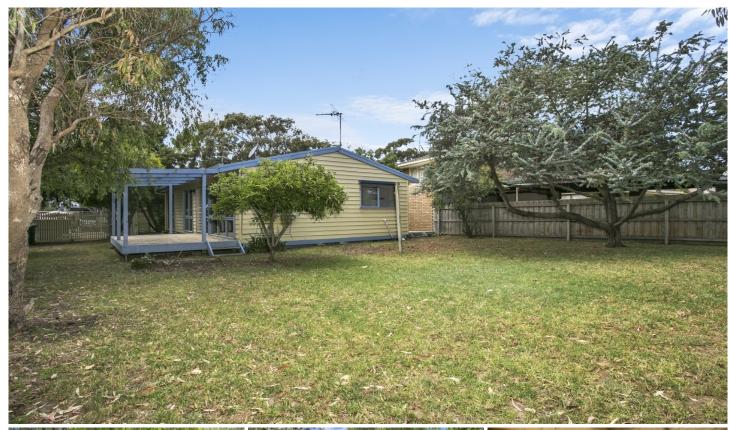

## 38 Aldebaran Road OCEAN GROVE VIC

This completely renovated property boasts privacy, space and convenient positioning. Tenants will appreciate close proximity to the beach and the low maintenance schedule. Open plan living under vaulted timber ceilings with connection to north and south-facing decks: slider to the south meals area and door to the north lounge area. Reverse Cycle Heating and Cooling for comfort year round. Kitchen offers an Omega fan-forced oven, gas cook top plus all brand new solid cabinetry with soft-close drawers and breakfast bar. Three good-sized bedrooms, 2 with built-in robes all share the central bathroom with floating vanity and shower. Spacious laundry accesses the toilet and back deck. Completely renovated indoors with new kitchen, bathroom, carpet and decorating. Bask in the sun on the northern deck, escape the heat on the cool southern deck - both great for entertaining. Large backyard but easy to maintain - fruit trees, big shed (3x5.5m approx) ideal for a tradesman or beach gear, off-street parking for 2 with gated access into the fully secured backyard. Ocean views from the driveway are a constant reminder of the desirable coastal position plus a short walk down the hill to the beach, and a flat walk to the shops, supermarket, schools and pool.