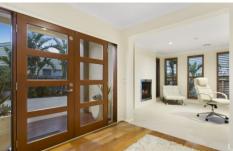

- -Sleek render, timber windows and the stacked stone chimney create a classy exterior
- -Nestling tropical gardens and complimentary landscaping boost street appeal
- -Indoors, big notes of white and warm hardwood floors are a match made in heaven
- -Open plan office with gas log fireplace and feature glazing at the façade
- -The large Master is a parent's retreat, with luxurious en suite and WIR with garden outlook
- -En suite with twin vanity, bath, shower and separate toilet, plus large walk-in robe
- -Open plan kitchen/dining/living hub flows seamlessly towards the kids retreat and backyard