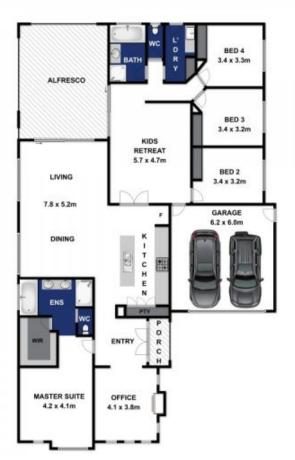

- -Sleek render, timber windows and the stacked stone chimney create a classy exterior
- -Nestling tropical gardens and complimentary landscaping boost street appeal
- -Indoors, big notes of white and warm hardwood floors are a match made in heaven
- -Open plan office with gas log fireplace and feature glazing at the façade
- -The large Master is a parent's retreat, with luxurious en suite and WIR with garden outlook
- -En suite with twin vanity, bath, shower and separate toilet, plus large walk-in robe
- -Open plan kitchen/dining/living hub flows seamlessly towards the kids retreat and backyard

## 4 🛌 2 🖺 6 🗬

**Price** : \$ 945,000 **Land Size** : 699 sqm

View: https://www.bellarineproperty.com.au/34529

82

Levi Turner 03 5254 3100

Peta Walter 03 5254 3100

Approx Area 308.6m<sup>2</sup>

Whilst burns.com.au has made every attempt to ensure the accuracy of the floor plan contained here, measurements are approximate and no responsibility is taken for any error, omission, or mis-statement. This plan is for illustrative purposes only.