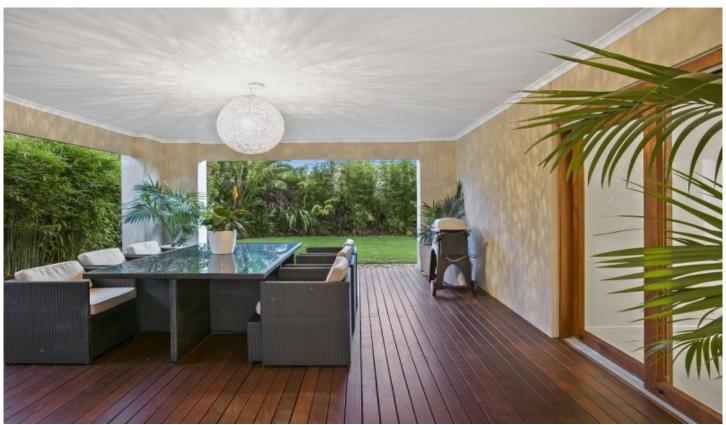

- -Sleek render, timber windows and the stacked stone chimney create a classy exterior
- -Nestling tropical gardens and complimentary landscaping boost street appeal
- -Indoors, big notes of white and warm hardwood floors are a match made in heaven
- -Open plan office with gas log fireplace and feature glazing at the façade
- -The large Master is a parent's retreat, with luxurious en suite and WIR with garden outlook
- -En suite with twin vanity, bath, shower and separate toilet, plus large walk-in robe
- -Open plan kitchen/dining/living hub flows seamlessly towards the kids retreat and backyard