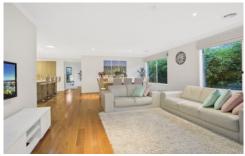

- -Sleek render, timber windows and the stacked stone chimney create a classy exterior
- -Nestling tropical gardens and complimentary landscaping boost street appeal
- -Indoors, big notes of white and warm hardwood floors are a match made in heaven
- -Open plan office with gas log fireplace and feature glazing at the façade
- -The large Master is a parent's retreat, with luxurious en suite and WIR with garden outlook
- -En suite with twin vanity, bath, shower and separate toilet, plus large walk-in robe
- -Open plan kitchen/dining/living hub flows seamlessly towards the kids retreat and backyard