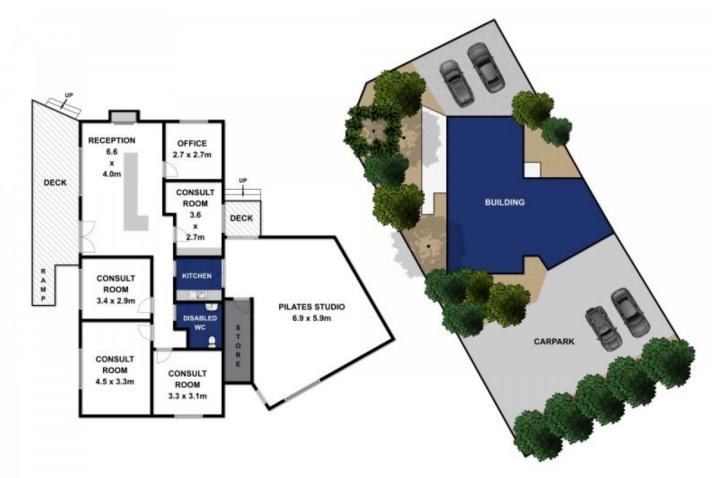

## 101 Bellarine Highway Point Lonsdale VIC

A professional career and a desirable coastal lifestyle is afforded here in one great package! This property, in sought-after Point Lonsdale, boasts a business permit in a residential area - a rare classification that carries over with the sale. The design is suitable for a Medical Practice, particularly lending itself to Allied Health. The position is ideal boasting high exposure and close proximity to existing health providers.

- -The tranquil setting is 4 blocks from Medical and Community Health centres
- -Corner placement provides 7 car parks off Nelson Rd and 3 off Bellarine H'way
- -Late 70's brick veneer with recent extension accommodating a pilates studio
- -The plan includes a large waiting room, reception area and 4 consultation rooms
- -An office, previously used for massage, augurs well as an additional consultation room
- -The large pilates studio is impressive with modern architecture and ample light
- -Tea and powder rooms, and a protected garden deck complete the design

4 🛌 1 🟪 10 🚘

Land Size: 666 sqm

View: https://www.bellarineproperty.com.au/34522

85

Lee Martin 03 5297 3888

Levi Turner 03 5254 3100

Approx Area 177.2m<sup>2</sup>

Whilst berm.com.au has made every attempt to ensure the accuracy of the floor plan contained here, measurements are approximate and no responsibility is taken for any error, omission, or mis-statement. This plan is for illustrative purposes only