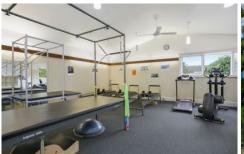

- -The tranquil setting is 4 blocks from Medical and Community Health centres
- -Corner placement provides 7 car parks off Nelson Rd and 3 off Bellarine H'way
- -Late 70's brick veneer with recent extension accommodating a pilates studio
- -The plan includes a large waiting room, reception area and 4 consultation rooms
- -An office, previously used for massage, augurs well as an additional consultation room
- -The large pilates studio is impressive with modern architecture and ample light
- -Tea and powder rooms, and a protected garden deck complete the design