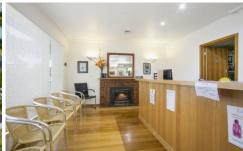

- -The tranquil setting is 4 blocks from Medical and Community Health centres
- -Corner placement provides 7 car parks off Nelson Rd and 3 off Bellarine H'way
- -Late 70's brick veneer with recent extension accommodating a pilates studio
- -The plan includes a large waiting room, reception area and 4 consultation rooms
- -An office, previously used for massage, augurs well as an additional consultation room
- -The large pilates studio is impressive with modern architecture and ample light
- -Tea and powder rooms, and a protected garden deck complete the design