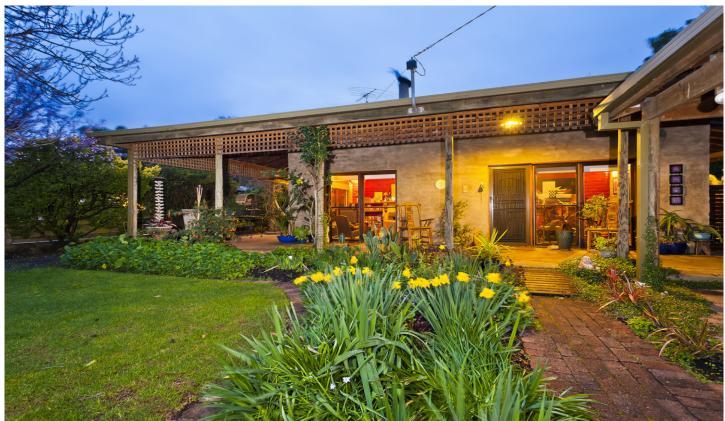

## 34 Grubb Road OCEAN GROVE VIC

Just moments from beaches, shops and schools, this simply stunning mud-brick home exudes a quirky character and rustic charm. Boasting exceptional outdoor relaxation options with its tall wraparound veranda and exquisite gardens.

Step inside to find soaring timber ceilings and striking slate-tiled floors; a carpeted living area with wood heater and adjoining dining area; a timber kitchen with stainless steel stove serving a second living area; a stunning slate bathroom with separate powder room; huge laundry; and 2 downstairs bedrooms with built-in robes and lovely garden outlooks. Upstairs, a dedicated parents' zone features a vast library/office area, walk-in robe and a luxury ensuite with corner spa. With a paved alfresco terrace, delightful rear lawn and gardens, oversize double carport and gated access to parkland, this beautiful home is sure to leave you spellbound.