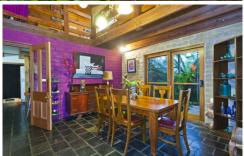

Step inside to find soaring timber ceilings and striking slate-tiled floors; a carpeted living area with wood heater and adjoining dining area; a timber kitchen with stainless steel stove serving a second living area; a stunning slate bathroom with separate powder room; huge laundry; and 2 downstairs bedrooms with built-in robes and lovely garden outlooks. Upstairs, a dedicated parents' zone features a vast library/office area, walk-in robe and a luxury ensuite with corner spa. With a paved alfresco terrace, delightful rear lawn and gardens, oversize double carport and gated access to parkland, this beautiful home is sure to leave you spellbound.