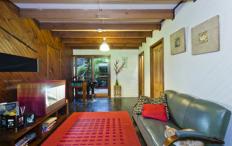

Step inside to find soaring timber ceilings and striking slate-tiled floors; a carpeted living area with wood heater and adjoining dining area; a timber kitchen with stainless steel stove serving a second living area; a stunning slate bathroom with separate powder room; huge laundry; and 2 downstairs bedrooms with built-in robes and lovely garden outlooks. Upstairs, a dedicated parents' zone features a vast library/office area, walk-in robe and a luxury ensuite with corner spa. With a paved alfresco terrace, delightful rear lawn and gardens, oversize double carport and gated access to parkland, this beautiful home is sure to leave you spellbound.