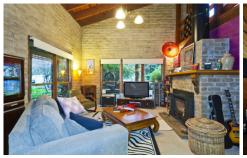

Step inside to find soaring timber ceilings and striking slate-tiled floors; a carpeted living area with wood heater and adjoining dining area; a timber kitchen with stainless steel stove serving a second living area; a stunning slate bathroom with separate powder room; huge laundry; and 2 downstairs bedrooms with built-in robes and lovely garden outlooks. Upstairs, a dedicated parents' zone features a vast library/office area, walk-in robe and a luxury ensuite with corner spa. With a paved alfresco terrace, delightful rear lawn and gardens, oversize double carport and gated access to parkland, this beautiful home is sure to leave you spellbound.