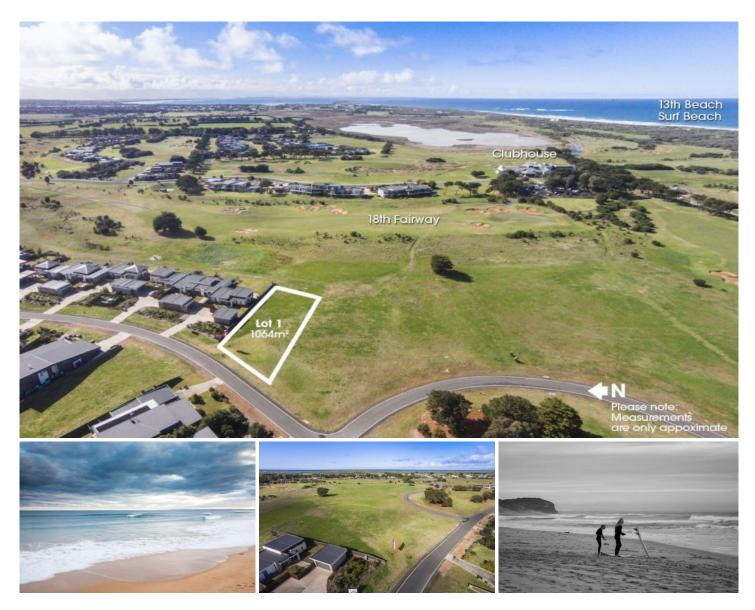

## 1/15 Plantation Drive Barwon Heads VIC

Have you been looking for a block with size, space and privacy? With only one block remaining at a price never to be seen again in the 13th Beach Estate for land of this size. With plans already drawn and approved for an architecturally designed home, you'll be able to visualise and see your future living on this championship golf course. Only metres across the fairway to the clubhouse, practice greens and driving range, this block with it's east/west orientation is a prime opportunity.

- Excellent views across the 18th Fairway of the Creek Course to the green

- Only metres from the clubhouse, so enjoy lunch and a wine and walk home!

- Just moments to the Barwon Heads Village, beach, school & river

Lot 1 - 1036sqm - \$395,000- UNDER OFFER

| Price     | : \$ 451,000                                 |
|-----------|----------------------------------------------|
| Land Size | : 1064 sqm                                   |
| View      | : https://www.bellarineproperty.com.au/34442 |
|           | 62                                           |