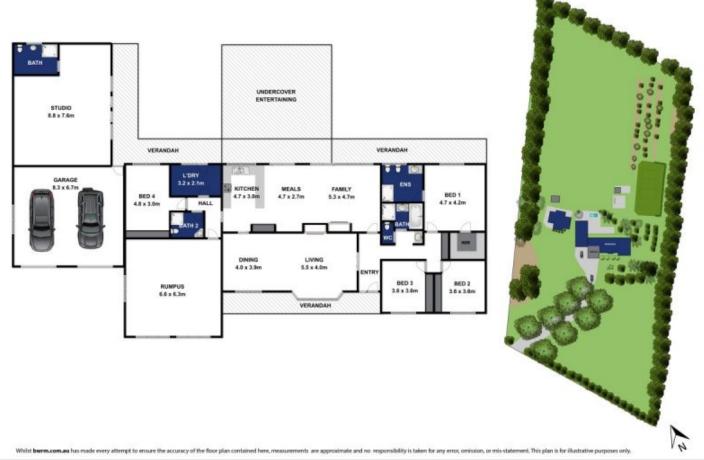

## 1035 Bellarine Highway Leopold VIC

'Ash Grange' is the ultimate family lifestyle property set on 5 acres (2.02 Ha approx) in a convenient position between Bellarine beaches and Geelong. Privately set back from the road behind trees, this home has the feeling of a rural sanctuary. Featuring a 4-bedroom PLUS studio, 3-living area, 4-bathroom custom designed homestead built by Malishev Homes, a fabulous array of lifestyle assets and 2 paddocks for hobby farm pursuits, this home ticks all the boxes for a family desiring the privilege of space.