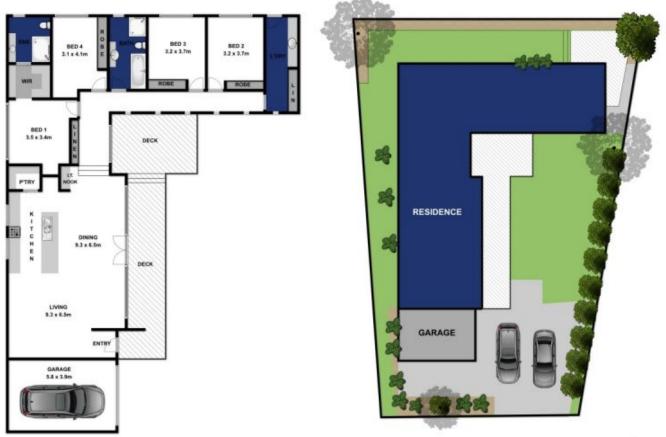

## 6 Battersea Rise Ocean Grove VIC

Showcasing the essence of contemporary coastal architecture, this quality-build bespoke home comes with an idyllic coastal location to match. Straight from the pages of 'Vogue Living' this livable home boasts warm timbers, cool concrete and a design that optimises the indoor-outdoor northern aspect for living, entertaining and play. This classy near-new home is an absolute pleasure!

- -Walk to the beach, shops and schools from this quiet coastal address
- -Double glazing to most windows and warm Tasmanian Oak floors throughout
- -Stylish and practical built-in Tasmanian Oak joinery
- -North-facing kitchen/living hub with raked ceiling amplifying the northern aspect
- -High-end kitchen with 900mm Smeg gas/electric cooker and matching rangehood
- -Bosch dishwasher and double fridge cavity
- -Walk-in pantry with fabulous storage potential
- -Concrete benchtops and soft-close cabinetry
- -Living adjoins a sundrenched deck, with protection from prevailing weather
- -Deck and floor levels match for seamless indoor-outdoor

4 📭 2 📛 3 🚘

**Price** : \$ 715,000 **Land Size** : 535 sqm

View: https://www.bellarineproperty.com.au/34257

99

Christian Bartley 03 5254 3100

Dan Halsey 03 5254 3100

Whilst burm.com.au has made every attempt to ensure the accuracy of the floor plan contained here, measurements are approximate and no responsibility is taken for any error, omission, or mis-statement. This plan is for illustrative purposes only.