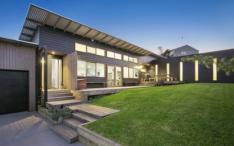

## 6 Battersea Rise Ocean Grove VIC

Showcasing the essence of contemporary coastal architecture, this quality-build bespoke home comes with an idyllic coastal location to match. Straight from the pages of 'Vogue Living' this livable home boasts warm timbers, cool concrete and a design that optimises the indoor-outdoor northern aspect for living, entertaining and play. This classy near-new home is an absolute pleasure!

- -Walk to the beach, shops and schools from this quiet coastal address
- -Double glazing to most windows and warm Tasmanian Oak floors throughout
- -Stylish and practical built-in Tasmanian Oak joinery
- -North-facing kitchen/living hub with raked ceiling amplifying the northern aspect
- -High-end kitchen with 900mm Smeg gas/electric cooker and matching rangehood
- -Bosch dishwasher and double fridge cavity
- -Walk-in pantry with fabulous storage potential
- -Concrete benchtops and soft-close cabinetry
- -Living adjoins a sundrenched deck, with protection from prevailing weather
- -Deck and floor levels match for seamless indoor-outdoor