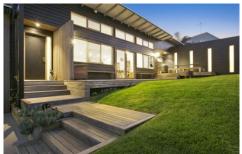

## 6 Battersea Rise Ocean Grove VIC

Showcasing the essence of contemporary coastal architecture, this quality-build bespoke home comes with an idyllic coastal location to match. Straight from the pages of 'Vogue Living' this livable home boasts warm timbers, cool concrete and a design that optimises the indoor-outdoor northern aspect for living, entertaining and play. This classy near-new home is an absolute pleasure!

- -Walk to the beach, shops and schools from this quiet coastal address
- -Double glazing to most windows and warm Tasmanian Oak floors throughout
- -Stylish and practical built-in Tasmanian Oak joinery
- -North-facing kitchen/living hub with raked ceiling amplifying the northern aspect
- -High-end kitchen with 900mm Smeg gas/electric cooker and matching rangehood
- -Bosch dishwasher and double fridge cavity
- -Walk-in pantry with fabulous storage potential
- -Concrete benchtops and soft-close cabinetry
- -Living adjoins a sundrenched deck, with protection from prevailing weather
- -Deck and floor levels match for seamless indoor-outdoor