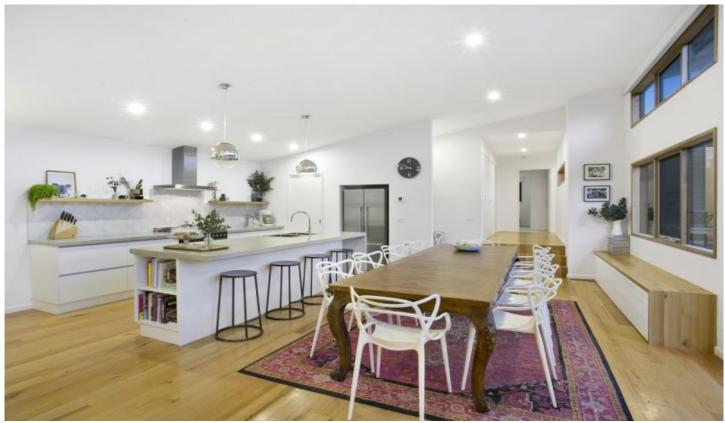

## 6 Battersea Rise Ocean Grove VIC

Showcasing the essence of contemporary coastal architecture, this quality-build bespoke home comes with an idyllic coastal location to match. Straight from the pages of 'Vogue Living' this livable home boasts warm timbers, cool concrete and a design that optimises the indoor-outdoor northern aspect for living, entertaining and play. This classy near-new home is an absolute pleasure!

- -Walk to the beach, shops and schools from this quiet coastal address
- -Double glazing to most windows and warm Tasmanian Oak floors throughout
- -Stylish and practical built-in Tasmanian Oak joinery
- -North-facing kitchen/living hub with raked ceiling amplifying the northern aspect
- -High-end kitchen with 900mm Smeg gas/electric cooker and matching rangehood
- -Bosch dishwasher and double fridge cavity
- -Walk-in pantry with fabulous storage potential
- -Concrete benchtops and soft-close cabinetry
- -Living adjoins a sundrenched deck, with protection from prevailing weather
- -Deck and floor levels match for seamless indoor-outdoor