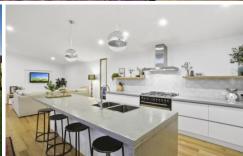

## 6 Battersea Rise Ocean Grove VIC

Showcasing the essence of contemporary coastal architecture, this quality-build bespoke home comes with an idyllic coastal location to match. Straight from the pages of 'Vogue Living' this livable home boasts warm timbers, cool concrete and a design that optimises the indoor-outdoor northern aspect for living, entertaining and play. This classy near-new home is an absolute pleasure!

- -Walk to the beach, shops and schools from this quiet coastal address
- -Double glazing to most windows and warm Tasmanian Oak floors throughout
- -Stylish and practical built-in Tasmanian Oak joinery
- -North-facing kitchen/living hub with raked ceiling amplifying the northern aspect
- -High-end kitchen with 900mm Smeg gas/electric cooker and matching rangehood
- -Bosch dishwasher and double fridge cavity
- -Walk-in pantry with fabulous storage potential
- -Concrete benchtops and soft-close cabinetry
- -Living adjoins a sundrenched deck, with protection from prevailing weather
- -Deck and floor levels match for seamless indoor-outdoor