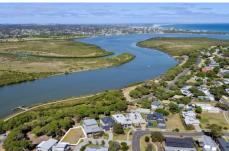

## 21 Midden Terrace Barwon Heads VIC

Positioned directly opposite the banks of the tranquil Barwon River Estuary, amongst established striking Moonah Tree surrounds, this vacant allotment of 604m² presents a unique building opportunity.

- -Absorbing the river outlook the allotment boasts an expansive river frontage of 43.8m
- -A forever, uninterrupted Barwon River outlook is all yours
- -Allotment adjoins native Moonah Reserve
- -Never to built out on expansive northern boundary
- -Cross the road to walk the stunning River Estuary Boardwalk, Drop a line to fish, paddle board or just take in the surrounds
- -Removed from hectic summer tourism but connected to the village via safe trails
- -Set in a private cul de sac, the calming setting conjures images of an exclusive coastal home with relaxation at its core
- -Midden Terrace is a highly sought after, tightly held locale, boasting surrounding quality homes