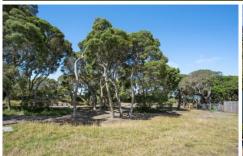

## 21 Midden Terrace Barwon Heads VIC

Positioned directly opposite the banks of the tranquil Barwon River Estuary, amongst established striking Moonah Tree surrounds, this vacant allotment of 604m² presents a unique building opportunity.

- -Absorbing the river outlook the allotment boasts an expansive river frontage of 43.8m
- -A forever, uninterrupted Barwon River outlook is all yours
- -Allotment adjoins native Moonah Reserve
- -Never to built out on expansive northern boundary
- -Cross the road to walk the stunning River Estuary Boardwalk, Drop a line to fish, paddle board or just take in the surrounds
- -Removed from hectic summer tourism but connected to the village via safe trails
- -Set in a private cul de sac, the calming setting conjures images of an exclusive coastal home with relaxation at its core
- -Midden Terrace is a highly sought after, tightly held locale, boasting surrounding quality homes