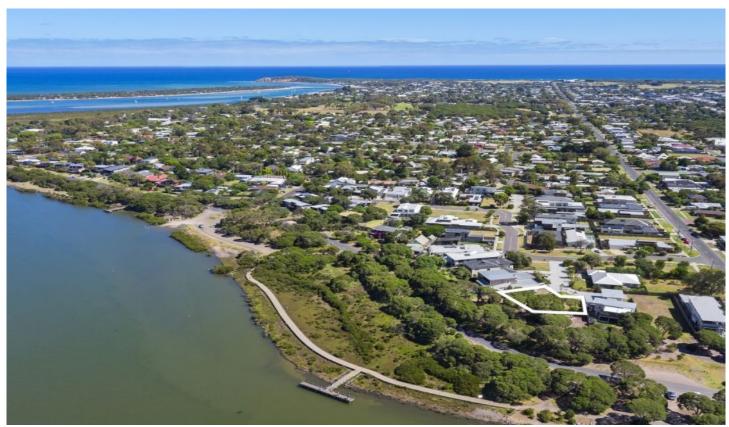

## 21 Midden Terrace Barwon Heads VIC

Positioned directly opposite the banks of the tranquil Barwon River Estuary, amongst established striking Moonah Tree surrounds, this vacant allotment of 604m² presents a unique building opportunity.

- -Absorbing the river outlook the allotment boasts an expansive river frontage of 43.8m
- -A forever, uninterrupted Barwon River outlook is all yours
- -Allotment adjoins native Moonah Reserve
- -Never to built out on expansive northern boundary
- -Cross the road to walk the stunning River Estuary Boardwalk, Drop a line to fish, paddle board or just take in the surrounds
- -Removed from hectic summer tourism but connected to the village via safe trails
- -Set in a private cul de sac, the calming setting conjures images of an exclusive coastal home with relaxation at its core
- -Midden Terrace is a highly sought after, tightly held locale, boasting surrounding quality homes

Limited vacant land on offer and water views are a rarity in Barwon Heads combine to make this truly an opportunity

**Price** : \$ 865,000 **Land Size** : 604 sqm

View: https://www.bellarineproperty.com.au/34219