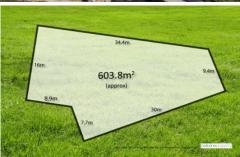

## 21 Midden Terrace Barwon Heads VIC

Positioned directly opposite the banks of the tranquil Barwon River Estuary, amongst established striking Moonah Tree surrounds, this vacant allotment of 604m² presents a unique building opportunity.

- -Absorbing the river outlook the allotment boasts an expansive river frontage of 43.8m
- -A forever, uninterrupted Barwon River outlook is all yours
- -Allotment adjoins native Moonah Reserve
- -Never to built out on expansive northern boundary
- -Cross the road to walk the stunning River Estuary Boardwalk, Drop a line to fish, paddle board or just take in the surrounds
- -Removed from hectic summer tourism but connected to the village via safe trails
- -Set in a private cul de sac, the calming setting conjures images of an exclusive coastal home with relaxation at its core
- -Midden Terrace is a highly sought after, tightly held locale, boasting surrounding quality homes

Limited vacant land on offer and water views are a rarity in Barwon Heads combine to make this truly an opportunity

**Price** : \$ 865,000 **Land Size** : 604 sqm

View: https://www.bellarineproperty.com.au/34219