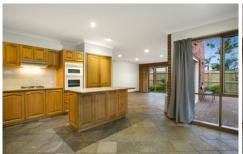

## 58 John Dory Drive OCEAN GROVE VIC

This family sized home has so much to offer; location, facilities and privacy. Ground floor accommodates study/office and large family room with gas heating. Open plan kitchen, dining and family room with gas heating are at rear of the home and overlook the lovely rear yard. Kitchen offers modern double oven, gas cooktop and dishwasher, patio doors enable indoor/outdoor living. Laundry and separate toilet complete the downstairs. Upstairs are four large bedrooms, master with walk in robe and ensuite, second and third bedrooms have walk in robes with the fourth bedroom offering a built in robe. Third living space on the upstairs landing has reverse cycle unit for additional Shared family bathroom includes bath and shower, with toilet separate. Fully fenced low maintenance gardens. Double carport and additional off street parking for 2 cars, this home is located central to all that Ocean Grove has to offer.