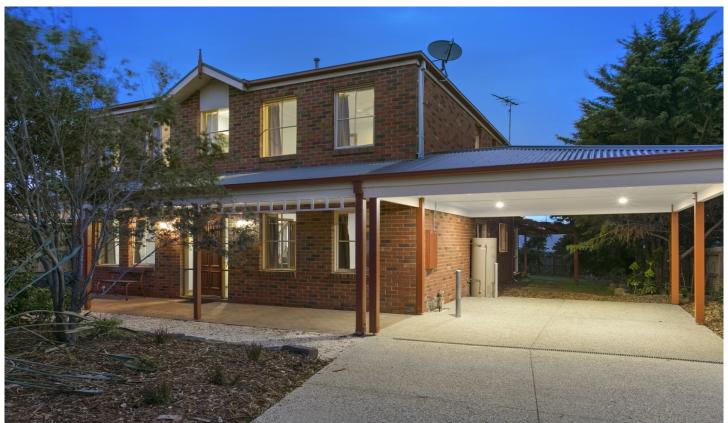

## 58 John Dory Drive OCEAN GROVE VIC

This family sized home has so much to offer; location, facilities and privacy. Ground floor accommodates study/office and large family room with gas heating. Open plan kitchen, dining and family room with gas heating are at rear of the home and overlook the lovely rear yard. Kitchen offers modern double oven, gas cooktop and dishwasher, patio doors enable indoor/outdoor living. Laundry and separate toilet complete the downstairs. Upstairs are four large bedrooms, master with walk in robe and ensuite, second and third bedrooms have walk in robes with the fourth bedroom offering a built in robe. Third living space on the upstairs landing has reverse cycle unit for additional Shared family bathroom includes bath and shower, with toilet separate. Fully fenced low maintenance gardens. Double carport and additional off street parking for 2 cars, this home is located central to all that Ocean Grove has to offer.

**58 JOHN DORY DRIVE, OCEAN GROVE** 

bellarineproperty