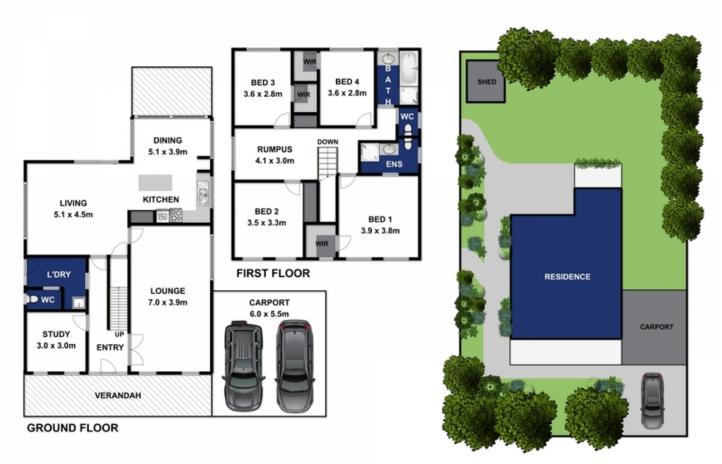

## 58 John Dory Drive OCEAN GROVE VIC

This family sized home has so much to offer; location, facilities and privacy. Ground floor accommodates study/office and large family room with gas heating. Open plan kitchen, dining and family room with gas heating are at rear of the home and overlook the lovely rear yard. Kitchen offers modern double oven, gas cooktop and dishwasher, patio doors enable indoor/outdoor living. Laundry and separate toilet complete the downstairs. Upstairs are four large bedrooms, master with walk in robe and ensuite, second and third bedrooms have walk in robes with the fourth bedroom offering a built in robe. Third living space on the upstairs landing has reverse cycle unit for additional Shared family bathroom includes bath and shower, with toilet separate. Fully fenced low maintenance gardens. Double carport and additional off street parking for 2 cars, this home is located central to all that Ocean Grove has to offer.

5 📭 2 🖺 2 🗬

**Price:** \$450

View: https://www.bellarineproperty.com.au/3416105

Christian Bartley 03 5254 3100

Approx Area 226.2m<sup>2</sup>

Whilst bwrm.com.au has made every aftempt to ensure the accuracy of the floor plan contained here, measurements are approximate and no responsibility is taken for any error, omission, or mis-statement. This plan is for illustrative purposes only.