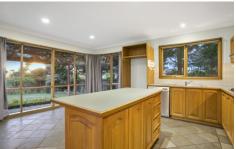

## 58 John Dory Drive OCEAN GROVE VIC

This family sized home has so much to offer; location, facilities and privacy. Ground floor accommodates study/office and large family room with gas heating. Open plan kitchen, dining and family room with gas heating are at rear of the home and overlook the lovely rear yard. Kitchen offers modern double oven, gas cooktop and dishwasher, patio doors enable indoor/outdoor living. Laundry and separate toilet complete the downstairs. Upstairs are four large bedrooms, master with walk in robe and ensuite, second and third bedrooms have walk in robes with the fourth bedroom offering a built in robe. Third living space on the upstairs landing has reverse cycle unit for additional Shared family bathroom includes bath and shower, with toilet separate. Fully fenced low maintenance gardens. Double carport and additional off street parking for 2 cars, this home is located central to all that Ocean Grove has to offer.