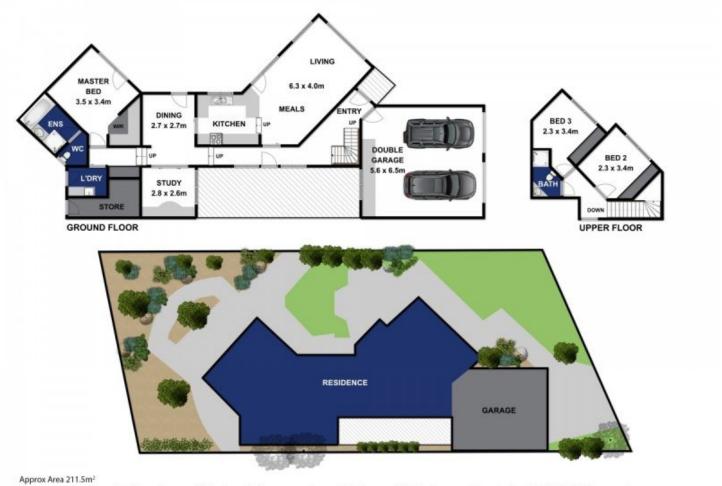

## **5 Tarnalla Place Ocean Grove VIC**

Located in a private, treed enclave in the Parks Estate, is this light-filled, Architecturally-designed brick home. With park frontage, the north-eastern glazing in this 3 bedroom, double-storey abode affords calming leafy views, with native ducks and other birdlife wandering right onto the front lawn. Conveniently just a short stroll to the Market Place shopping centre, living here offers the best of both worlds!

- -Central atrium provides an abundance of light throughout a split-level living zone
- -Living hub & master bedroom downstairs; 2 minor BRs and bathroom above
- -Master offers WIR, dual access en suite with separate WC, & direct garden access
- -Bright 2nd and 3rd BRs feature BIRs and leafy views and share upstairs bathroom
- -Kitchen boasts large bench, ample overhead/under bench storage and Bosch DW
- -Cosy dining space flows through double sliding doors to an adjacent home office
- -Ample storage and Venetian blinds throughout
- -Secret hideaway under the stairs could be used as a work

3 📭 2 🖺 2 🚘

**Price** : \$ 515,000 **Land Size** : 492 sqm

View: https://www.bellarineproperty.com.au/34131

67

Christian Bartley 03 5254 3100

Dan Halsey 03 5254 3100

Whilst bwrm.com.au has made every attempt to ensure the accuracy of the floor plan conta