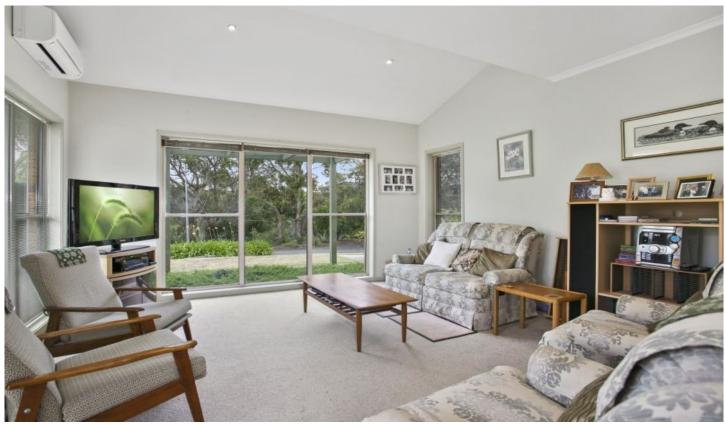

- -Central atrium provides an abundance of light throughout a split-level living zone
- -Living hub & master bedroom downstairs; 2 minor BRs and bathroom above
- -Master offers WIR, dual access en suite with separate WC, & direct garden access
- -Bright 2nd and 3rd BRs feature BIRs and leafy views and share upstairs bathroom
- -Kitchen boasts large bench, ample overhead/under bench storage and Bosch DW
- -Cosy dining space flows through double sliding doors to an adjacent home office
- -Ample storage and Venetian blinds throughout
- -Secret hideaway under the stairs could be used as a work