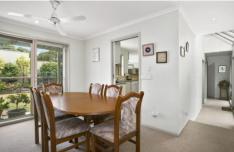

- -Central atrium provides an abundance of light throughout a split-level living zone
- -Living hub & master bedroom downstairs; 2 minor BRs and bathroom above
- -Master offers WIR, dual access en suite with separate WC, & direct garden access
- -Bright 2nd and 3rd BRs feature BIRs and leafy views and share upstairs bathroom
- -Kitchen boasts large bench, ample overhead/under bench storage and Bosch DW
- -Cosy dining space flows through double sliding doors to an adjacent home office
- -Ample storage and Venetian blinds throughout
- -Secret hideaway under the stairs could be used as a work