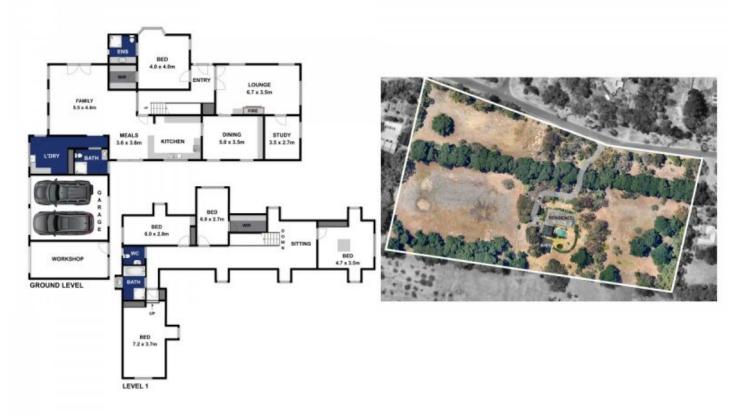

-The 2-storey floorplan offers so much space and privacy for a large family, with formal dining and sitting room for

5 🛤 3 🚰 3 🚘

**Price** : \$ 1,465,000

Land Size : 7 Acres

View : https://www.bellarineproperty.com.au/34129 11

Dan Halsey 03 5254 3100

https://www.bellarineproperty.com.au

Approx Area 300.98m<sup>2</sup> Whilst **bwrm.com.au** has made every attempt to en for any error, omission, or mis-state st. This plan is for illustrative purp