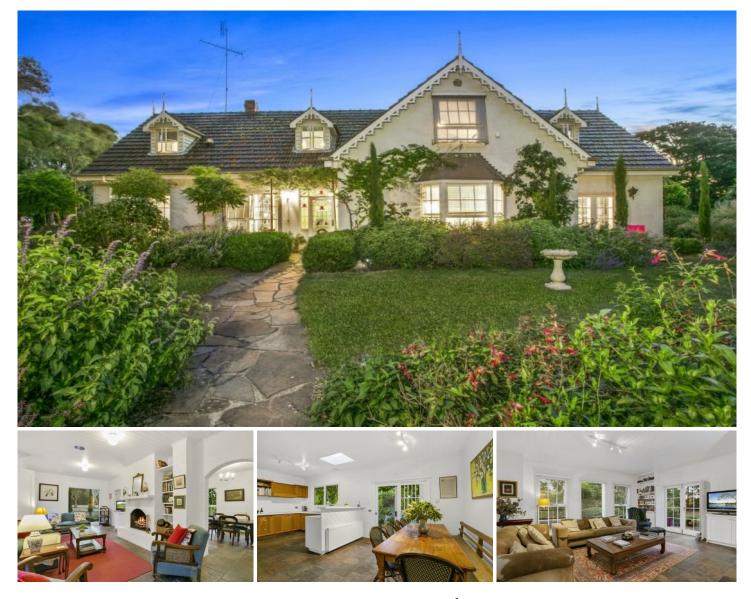

## **60 Orchard Crescent Wallington VIC**

'Quambaloo' is the Aboriginal word for 'Big Trees' and the name certainly fits at this gorgeous 7 Acre property.

Close to the stunning beaches of Ocean Grove, this large family lifestyle property in the Wallington Hills, includes a charming 5-bedroom home with 3-car garage, pool and stables. With an abundance of space for hobby farm pursuits and self-sufficiency this is the one you've been waiting for!

-Minutes walk to Wallington Primary School and still close by to a selection of secondary schools in Drysdale and Geelong

-Graceful 2-storey facade with dormer windows, timber fretwork and nestling gardens

-Indoors, white timber lining, colourful lead lights and timber shutters add timeless ambiance

-Slate spans the porch, patios and pool deck and extends through the ground floor

-The crisp white interior amplifies light and imparts a modern feel

-The 2-storey floorplan offers so much space and privacy for a large family, with formal dining and sitting room for

5 🛤 3 🚰 3 🚘

**Price** : \$ 1,465,000

Land Size : 7 Acres

View : https://www.bellarineproperty.com.au/34129 11