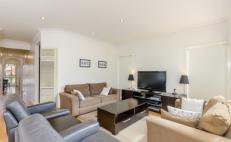

## 22 Melanie Place OCEAN GROVE VIC

This charming cottage is located close to shops, schools and other essential amenities. It features four bedrooms 3 with built in robes. Not a large home but very comfortable, neat and tidy. Floating floorboards throughout and carpeted bedrooms. Gas wall heater and north facing windows help keep the house lovely and warm in winter. Kitchen boasts stainless steel gas cooking appliances and a dishwasher. Northerly aspect draws sunlight and pretty garden views into the open plan living space which has a slider to the garden. Two way bathroom, Separate toilet and laundry with cupboards. Some undercover entertaining present. Front locked garage/carport, Garden shed. Prefer no pets but will consider.