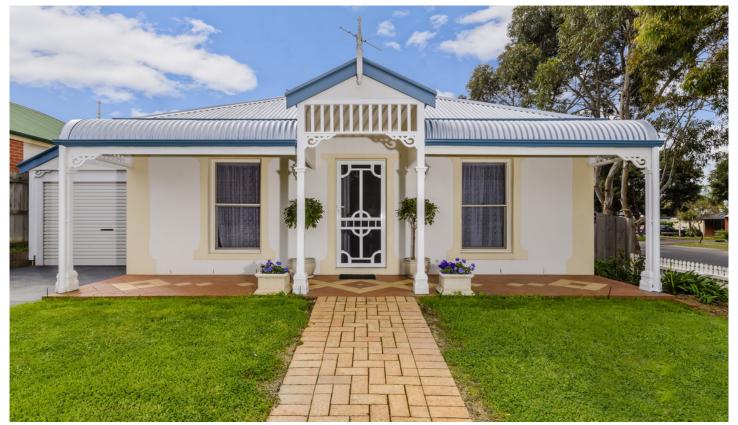

## 22 Melanie Place OCEAN GROVE VIC

This charming cottage is located close to shops, schools and other essential amenities. It features four bedrooms 3 with built in robes. Not a large home but very comfortable, neat and tidy. Floating floorboards throughout and carpeted bedrooms. Gas wall heater and north facing windows help keep the house lovely and warm in winter. Kitchen boasts stainless steel gas cooking appliances and a dishwasher. Northerly aspect draws sunlight and pretty garden views into the open plan living space which has a slider to the garden. Two way bathroom, Separate toilet and laundry with cupboards. Some undercover entertaining present. Front locked garage/carport, Garden shed. Prefer no pets but will consider.