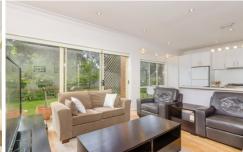

## 22 Melanie Place OCEAN GROVE VIC

This charming cottage is located close to shops, schools and other essential amenities. It features four bedrooms 3 with built in robes. Not a large home but very comfortable, neat and tidy. Floating floorboards throughout and carpeted bedrooms. Gas wall heater and north facing windows help keep the house lovely and warm in winter. Kitchen boasts stainless steel gas cooking appliances and a dishwasher. Northerly aspect draws sunlight and pretty garden views into the open plan living space which has a slider to the garden. Two way bathroom, Separate toilet and laundry with cupboards. Some undercover entertaining present. Front locked garage/carport, Garden shed. Prefer no pets but will consider.