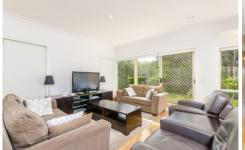

## 22 Melanie Place OCEAN GROVE VIC

This charming cottage is located close to shops, schools and other essential amenities. It features four bedrooms 3 with built in robes. Not a large home but very comfortable, neat and tidy. Floating floorboards throughout and carpeted bedrooms. Gas wall heater and north facing windows help keep the house lovely and warm in winter. Kitchen boasts stainless steel gas cooking appliances and a dishwasher. Northerly aspect draws sunlight and pretty garden views into the open plan living space which has a slider to the garden. Two way bathroom, Separate toilet and laundry with cupboards. Some undercover entertaining present. Front locked garage/carport, Garden shed. Prefer no pets but will consider.