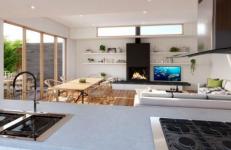

- -All residences comprise three beds, two baths, two living areas and double garage, making them ideal to accommodate family and friends
- -Complete with private and secluded north facing alfresco courtyards, they are an entertainers dream
- -Finished with style, class & quality you will feel like you are living on the  $\mbox{\sc coast}$
- -High ceilings, lined with white timber boards give an abundance of natural light and a crisp coastal feel
- -Kitchens are well planned and spacious with stone benches, butler's pantry, and SS 600mm oven
- -Hardwood timber floors flow through the living space
- -Feature timber stairs with vertical timber panels are a real highlight of the design
- -Master bed with en suite is cleverly located on the ground floor for ease of single storey living