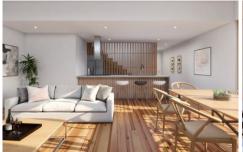

- -All residences comprise three beds, two baths, two living areas and double garage, making them ideal to accommodate family and friends
- -Complete with private and secluded north facing alfresco courtyards, they are an entertainers dream
- -Finished with style, class & quality you will feel like you are living on the  $\mbox{\sc coast}$
- -High ceilings, lined with white timber boards give an abundance of natural light and a crisp coastal feel
- -Kitchens are well planned and spacious with stone benches, butler's pantry, and SS 600mm oven
- -Hardwood timber floors flow through the living space
- -Feature timber stairs with vertical timber panels are a real highlight of the design
- -Master bed with en suite is cleverly located on the ground floor for ease of single storey living