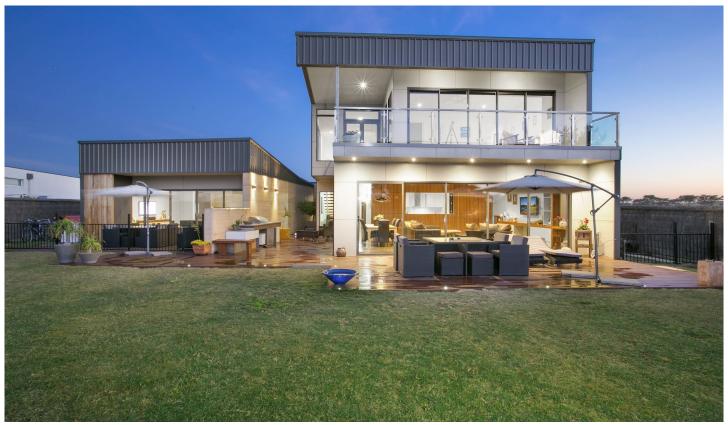

## 18 Plantation Drive Connewarre VIC

Spectacular architectural design and a leisure-based location come together with excellent effect at this stunning family home. The exclusive location offers stunning views over the 5th green and 6th tee of the Creek Course. The floorplan is zoned to achieve 2 completely separate living wings. High-end holidays are a breeze, with this uniquely beautiful home catering for even the largest of families with a flexible floorplan and zoned living. There is a completely separate self contained wing of the home with kitchenette for guests, or grown up kids- that may want their space!

- -The entrance hall has real wow factor
- -The raked ceiling ascend towards the rear capturing the epic links views on both levels
- -A rammed earth wall spans the home dividing the wings and linking indoors with outdoors
- -The earth wall provides a basis for the warming decor, as well as fantastic thermal benefits
- -Polished concrete and Australian hardwood floors team well with the earth wall
- -Sensational open plan living at rear features a concealed kitchen and walls of stacking glass glass doors for indoor outdoor living