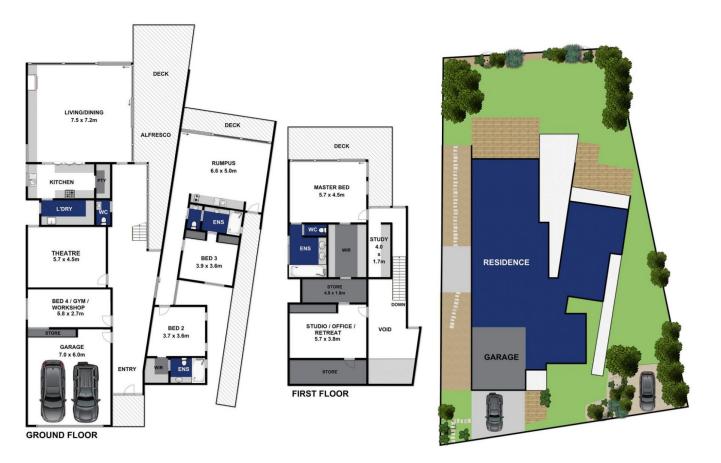

4 📭 3 🖺 2 🚘

Land Size: 1016 sqm

View: https://www.bellarineproperty.com.au/34087

37

Levi Turner 03 5254 3100

Peta Walter 03 5254 3100

Approx Area 552.4m<sup>2</sup>

Whilst bwrm.com.au has made every attempt to ensure the accuracy of the floor plan contained here, measurements are approximate and no responsibility is taken for any error, omission, or mis-statement. This plan is for illustrative purposes only.

## **18 PLANTATION DRIVE, CONNEWARRE**