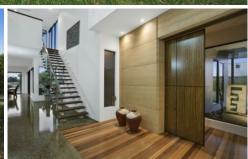

- -The entrance hall has real wow factor
- -The raked ceiling ascend towards the rear capturing the epic links views on both levels
- -A rammed earth wall spans the home dividing the wings and linking indoors with outdoors
- -The earth wall provides a basis for the warming decor, as well as fantastic thermal benefits
- -Polished concrete and Australian hardwood floors team well with the earth wall
- -Sensational open plan living at rear features a concealed kitchen and walls of stacking glass glass doors for indoor outdoor living