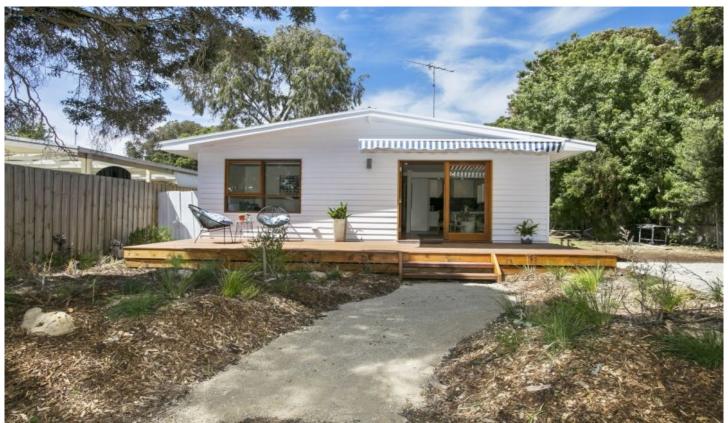

## 7 Cottesloe Drive Barwon Heads VIC

A family-friendly court location, contemporary design and relaxed indoor-outdoor living are top of the list for coastal buyers, and this freshly refurbished stunner delivers! Ancient Moonahs and a northern deck frame the cute weatherboard facade, inviting you in to relax and enjoy. Ideal for first home buyers seeking a toehold into Barwon Heads, the spacious block provides plenty of opportunity to grow (STCA).

- -The deck flows to indoor living, dining and the kitchen creating a lovely living environment
- -The retractable awning delivers a beachy vibe and protects from the northern sun
- -Victorian Ash floors and fresh white paint tones are quintessentially coastal
- -The smart kitchen offers Smeg electric oven and gas cooktop plus Miele dishwasher
- -Timber benchtops, white cabinetry and glass splashbacks are on trend
- -French doors connect indoors with out and the split system is effective throughout
- -The first BR buds off the living space and shares the serene northern aspect