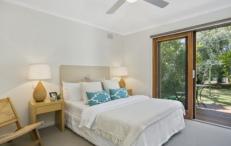

- -The deck flows to indoor living, dining and the kitchen creating a lovely living environment
- -The retractable awning delivers a beachy vibe and protects from the northern sun
- -Victorian Ash floors and fresh white paint tones are quintessentially coastal
- -The smart kitchen offers Smeg electric oven and gas cooktop plus Miele dishwasher
- -Timber benchtops, white cabinetry and glass splashbacks are on trend
- -French doors connect indoors with out and the split system is effective throughout
- -The first BR buds off the living space and shares the serene northern aspect