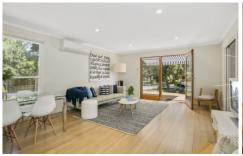

- -The deck flows to indoor living, dining and the kitchen creating a lovely living environment
- -The retractable awning delivers a beachy vibe and protects from the northern sun
- -Victorian Ash floors and fresh white paint tones are quintessentially coastal
- -The smart kitchen offers Smeg electric oven and gas cooktop plus Miele dishwasher
- -Timber benchtops, white cabinetry and glass splashbacks are on trend
- -French doors connect indoors with out and the split system is effective throughout
- -The first BR buds off the living space and shares the serene northern aspect