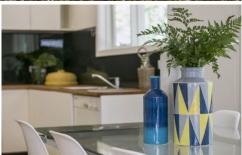

- -The deck flows to indoor living, dining and the kitchen creating a lovely living environment
- -The retractable awning delivers a beachy vibe and protects from the northern sun
- -Victorian Ash floors and fresh white paint tones are quintessentially coastal
- -The smart kitchen offers Smeg electric oven and gas cooktop plus Miele dishwasher
- -Timber benchtops, white cabinetry and glass splashbacks are on trend
- -French doors connect indoors with out and the split system is effective throughout
- -The first BR buds off the living space and shares the serene northern aspect