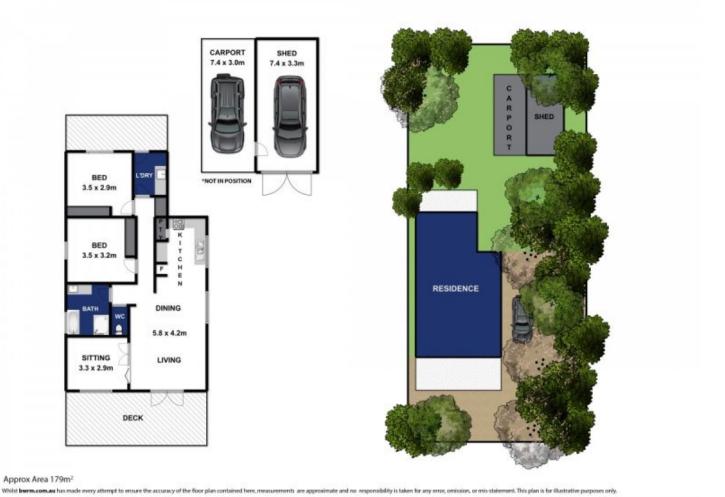

## 7 Cottesloe Drive Barwon Heads VIC

A family-friendly court location, contemporary design and relaxed indoor-outdoor living are top of the list for coastal buyers, and this freshly refurbished stunner delivers! Ancient Moonahs and a northern deck frame the cute weatherboard facade, inviting you in to relax and enjoy. Ideal for first home buyers seeking a toehold into Barwon Heads, the spacious block provides plenty of opportunity to grow (STCA).

- -The deck flows to indoor living, dining and the kitchen creating a lovely living environment
- -The retractable awning delivers a beachy vibe and protects from the northern sun
- -Victorian Ash floors and fresh white paint tones are quintessentially coastal
- -The smart kitchen offers Smeg electric oven and gas cooktop plus Miele dishwasher
- -Timber benchtops, white cabinetry and glass splashbacks are on trend
- -French doors connect indoors with out and the split system is effective throughout
- -The first BR buds off the living space and shares the serene northern aspect

3 📭 1 🖺 2 🖨

**Price** : \$ 752,000 **Land Size** : 585 sqm

View: https://www.bellarineproperty.com.au/34072

74

Levi Turner 03 5254 3100

Christian Bartley 03 5254 3100

**7 COTTESLOE DRIVE, BARWON HEADS** 

bellarineproperty