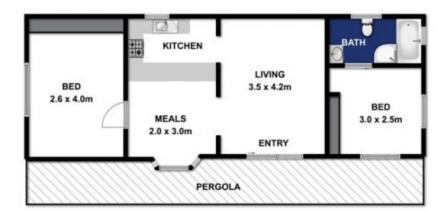

- -Deep allotment, set on the desirable east west orientation
- -Spacious land parcel for a large family home
- -Home with rear placement, ideal as a holiday retreat or downsize
- -coastal design with open plan kitchen/living zone and bedrooms either side
- -Kitchen with electric cooker and good storage
- -Living with dual access to front and rear gardens
- -Dining nestled in a sunny bay window
- -Large split system AC effective throughout
- -Both bedrooms feature built-in robes, one with en suite access to the bathroom
- -Bathroom with shower-over bath, vanity, toilet, trough and space for a washing machine

2 📭 1 🚍 1 🚍

**Price** : \$ 750,000 **Land Size** : 660 sqm

View: https://www.bellarineproperty.com.au/34018

36

Peta Walter 03 5254 3100

Levi Turner 03 5254 3100

Approx Area 77.5m<sup>2</sup>

Whilst bwrm.com.au has made every afterript to ensure the accuracy of the floor plan contained here, measurements are approximate and no responsibility is taken for any error, omission, or mis-statement. This plan is for illustrative purposes only.