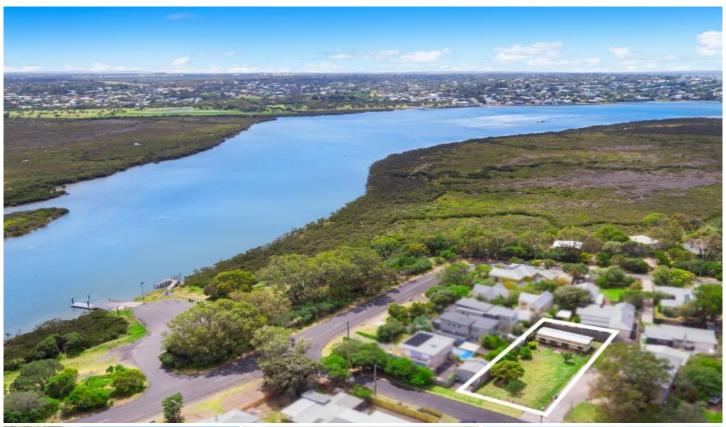

## 1 Pelican Court Barwon Heads VIC

Set in a quiet riverside court, just meters from the water's edge, this peaceful patch of land is close to all the estuary draw cards, yet privately removed from hectic summer tourism. The property features a 2-bedroom home and the potential for so much more! Live in while you build (STCA), or invest and holiday until you're ready to build. The options are appealing!

- -Deep allotment, set on the desirable east west orientation
- -Spacious land parcel for a large family home
- -Home with rear placement, ideal as a holiday retreat or downsize
- -coastal design with open plan kitchen/living zone and bedrooms either side
- -Kitchen with electric cooker and good storage
- -Living with dual access to front and rear gardens
- -Dining nestled in a sunny bay window
- -Large split system AC effective throughout
- -Both bedrooms feature built-in robes, one with en suite access to the bathroom
- -Bathroom with shower-over bath, vanity, toilet, trough and space for a washing machine

2 📭 1 🚍 1 🚍

**Price** : \$ 750,000 **Land Size** : 660 sqm

View: https://www.bellarineproperty.com.au/34018

36

Peta Walter 03 5254 3100

Levi Turner 03 5254 3100

Approx Area 77.5m<sup>2</sup>

Whilst bwrm.com.au has made every afterript to ensure the accuracy of the floor plan contained here, measurements are approximate and no responsibility is taken for any error, omission, or mis-statement. This plan is for illustrative purposes only.