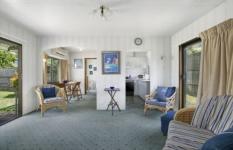

- -Deep allotment, set on the desirable east west orientation
- -Spacious land parcel for a large family home
- -Home with rear placement, ideal as a holiday retreat or downsize
- -coastal design with open plan kitchen/living zone and bedrooms either side
- -Kitchen with electric cooker and good storage
- -Living with dual access to front and rear gardens
- -Dining nestled in a sunny bay window
- -Large split system AC effective throughout
- -Both bedrooms feature built-in robes, one with en suite access to the bathroom
- -Bathroom with shower-over bath, vanity, toilet, trough and space for a washing machine